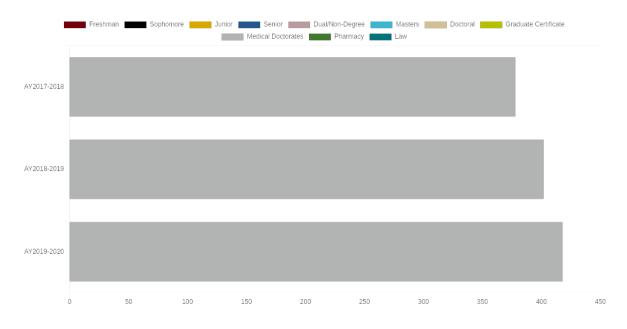

#### **Table Of Content**

| Executive Summary                              | . 1 |
|------------------------------------------------|-----|
| Introduction                                   | . 1 |
| Highlights                                     | . 1 |
| Foundation for Academic Excellence             | . 4 |
| Mission Statement                              | . 4 |
| Vision Statement                               | . 4 |
| Values Statement                               | . 4 |
| Goals - Looking Back                           | . 5 |
| Goals - Real Time                              | 11  |
| Goals - Looking Ahead                          | 15  |
| Academic Programs                              | 17  |
| Program Rankings                               | 17  |
| Instructional Modalities                       | 17  |
| Program Launches                               | 17  |
| Academic Initiatives                           | 18  |
| Experiential Learning for Undergraduates       | 18  |
| Experiential Learning For Graduate Students    | 18  |
| Affordability                                  | 18  |
| Reputation Enhancement                         | 19  |
| Challenges                                     | 19  |
| Faculty Population                             |     |
| Faculty Employment by Track and Title          |     |
| Faculty Diversity by Gender and Race/Ethnicity |     |
| Faculty Information                            |     |
| Research and Scholarly Activity                |     |
| Faculty Development                            |     |
| Other Activity                                 |     |
| Supplemental Info - Faculty                    | 24  |
| Teaching                                       |     |
| Analysis of Ratio                              | 25  |
| Analysis of Ratio                              |     |
| Student Recruiting and Retention               | 26  |
| Student Recruitment                            |     |
| Student Retention                              | 26  |
| Student Enrollment & Outcomes                  |     |
| Student Enrollments                            | 28  |
| Enrollment by Time Status                      |     |
|                                                |     |
| Student Retention, Transfer, and Graduation    |     |
| Faculty Awards Nominations                     |     |
| Faculty Awards Received                        |     |
| -                                              |     |