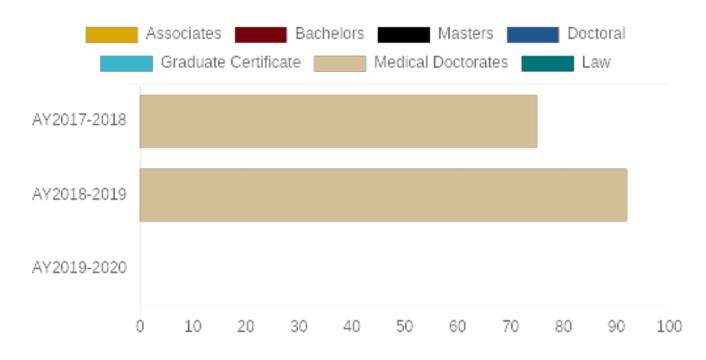

#### **Table Of Content**

| Executive Summary                              | . 1 |
|------------------------------------------------|-----|
| Introduction                                   | . 1 |
| Highlights                                     | . 1 |
| Foundation for Academic Excellence             | . 4 |
| Mission Statement                              | . 4 |
| Vision Statement                               | . 4 |
| Values Statement                               | . 4 |
| Goals - Looking Back                           | . 5 |
| Goals - Real Time                              | 11  |
| Goals - Looking Ahead                          | 15  |
| Academic Programs                              | 17  |
| Program Rankings                               | 17  |
| Instructional Modalities                       | 17  |
| Program Launches                               | 17  |
| Academic Initiatives                           | 18  |
| Experiential Learning for Undergraduates       | 18  |
| Experiential Learning For Graduate Students    | 18  |
| Affordability                                  | 18  |
| Reputation Enhancement                         | 19  |
| Challenges                                     | 19  |
| Faculty Population                             |     |
| Faculty Employment by Track and Title          |     |
| Faculty Diversity by Gender and Race/Ethnicity |     |
| Faculty Information                            |     |
| Research and Scholarly Activity                |     |
| Faculty Development                            |     |
| Other Activity                                 |     |
| Supplemental Info - Faculty                    | 24  |
| Teaching                                       |     |
| Analysis of Ratio                              | 25  |
| Analysis of Ratio                              |     |
| Student Recruiting and Retention               | 26  |
| Student Recruitment                            |     |
| Student Retention                              | 26  |
| Student Enrollment & Outcomes                  |     |
| Student Enrollments                            | 28  |
| Enrollment by Time Status                      |     |
|                                                |     |
| Student Retention, Transfer, and Graduation    |     |
| Faculty Awards Nominations                     |     |
| Faculty Awards Received                        |     |
| -                                              |     |