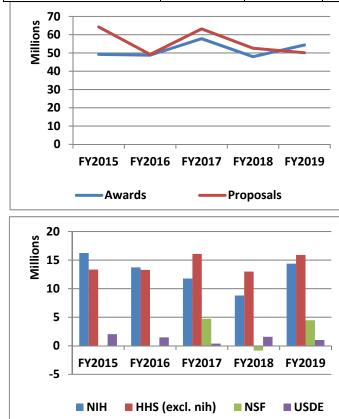

1,540 | 33,818,757 | 23,318,464 | 36,846,179 | 24.1                                         |
| Private                  | 14,682,728 | 17,417,577 | 22,881,701 | 24,039,843 | 16,440,307 | (16.8)                                       |
| State/Local              | 2,914,583  | 1,317,280  | 1,125,415  | 588,023    | 1,115,486  | (25.0)                                       |
| Proposals                |            |            |            |            |            |                                              |
| Submissions              | 252        | 216        | 267        | 206        | 198        | (15.8)                                       |
| Dollars Requested        | 64,242,594 | 49,196,133 | 63,198,342 | 52,591,553 | 50,117,287 | (12.5)                                       |





|                                           | SCH                                                                                                                                                       | OOL OF MEDI                                                                                 | CINE                                                                                                               |                                                       |
|-------------------------------------------|-----------------------------------------------------------------------------------------------------------------------------------------------------------|---------------------------------------------------------------------------------------------|--------------------------------