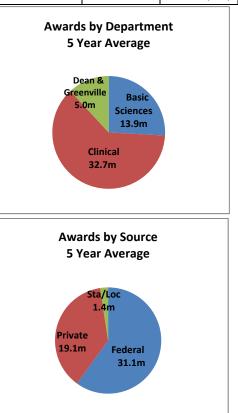

540 | 33,818,757 | 23,318,464 | 36,846,179 | 24.1                                         |
| Private                  | 14,682,728 | 17,417,577 | 22,881,701 | 24,039,843 | 16,440,307 | (16.8)                                       |
| State/Local              | 2,914,583  | 1,317,280  | 1,125,415  | 588,023    | 1,115,486  | (25.0)                                       |
| Proposals                |            |            |            |            |            |                                              |
| Submissions              | 252        | 216        | 267        | 206        | 198        | (15.8)                                       |
| Dollars Requested        | 64,242,594 | 49,196,133 | 63,198,342 | 52,591,553 | 50,117,287 | (12.5)                                       |





|                                           | SCH                                                                                                                                                       | OOL OF MEDI                                                                                 | CINE                                                                                                               |                                                       |
|-------------------------------------------|-----------------------------------------------------------------------------------------------------------------------------------------------------------|---------------------------------------------------------------------------------------------|----------------------------------