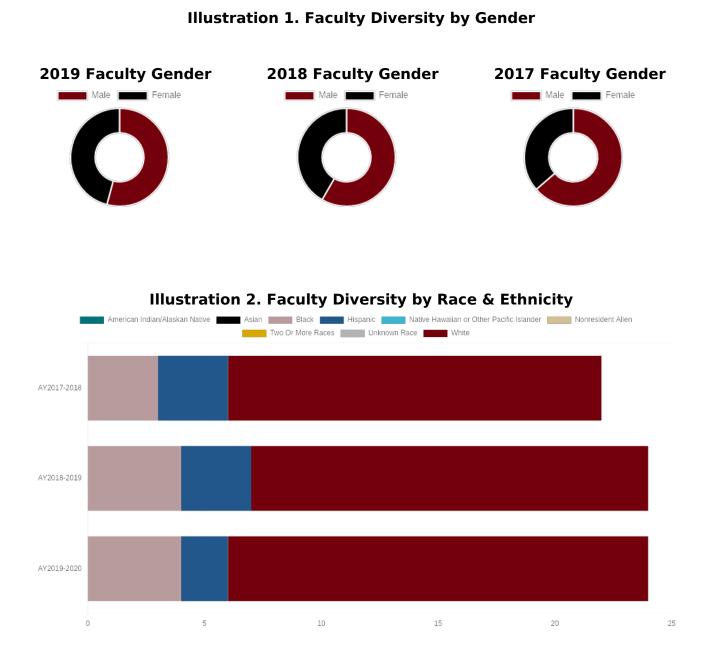

#### **Table Of Content**

| Executive Summary                              | . 1 |
|------------------------------------------------|-----|
| Introduction                                   | . 1 |
| Highlights                                     | . 1 |
| Foundation for Academic Excellence             | . 4 |
| Mission Statement                              | . 4 |
| Vision Statement                               | . 4 |
| Values Statement                               | . 4 |
| Goals - Looking Back                           | . 5 |
| Goals - Real Time                              | 11  |
| Goals - Looking Ahead                          | 15  |
| Academic Programs                              | 17  |
| Program Rankings                               | 17  |
| Instructional Modalities                       | 17  |
| Program Launches                               | 17  |
| Academic Initiatives                           | 18  |
| Experiential Learning for Undergraduates       | 18  |
| Experiential Learning For Graduate Students    | 18  |
| Affordability                                  | 18  |
| Reputation Enhancement                         | 19  |
| Challenges                                     | 19  |
| Faculty Population                             |     |
| Faculty Employment by Track and Title          |     |
| Faculty Diversity by Gender and Race/Ethnicity |     |
| Faculty Information                            |     |
| Research and Scholarly Activity                |     |
| Faculty Development                            |     |
| Other Activity                                 |     |
| Supplemental Info - Faculty                    | 24  |
| Teaching                                       |     |
| Analysis of Ratio                              | 25  |
| Analysis of Ratio                              |     |
| Student Recruiting and Retention               | 26  |
| Student Recruitment                            |     |
| Student Retention                              | 26  |
| Student Enrollment & Outcomes                  |     |
| Student Enrollments                            | 28  |
| Enrollment by Time Status                      |     |
|                                                |     |
| Student Retention, Transfer, and Graduation    |     |
| Faculty Awards Nominations                     |     |
| Faculty Awards Received                        |     |
| -                                              |     |