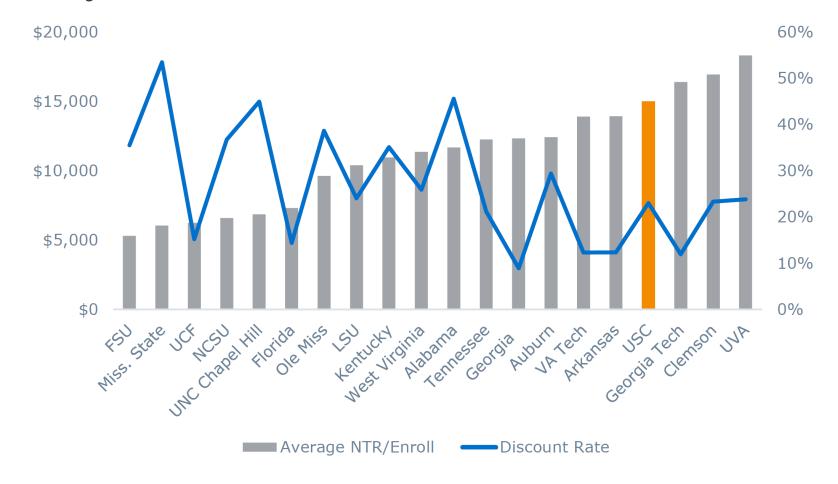

#### Average Net Tuition Revenue and Discount Rate

USC vs. Market Average of 19 Other Major Public Universities in the South Entering Class 2016