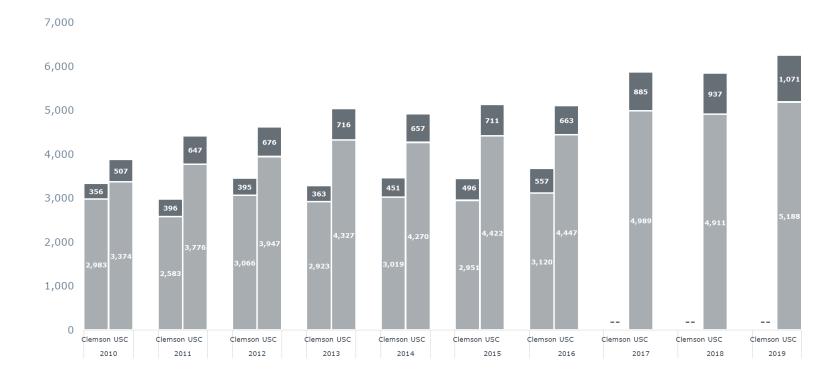

### University of South Carolina's Growth in Non-Resident Enrollment Has Out paced the Market

#### **Enrollment by Residency**

USC vs. Market Average of 19 Other Major Public Universities in the South Entering Classes 2010 to 2016

6,000 5,000 1644 1649 1,527 4,000 1,400 <sub>2,444</sub> 1,379 1,336 2684 2719 1,265 2447 2,133 2,041 3,000 1,791 2,000 3,340 3,279 3,333 3,184 3,220 3,215 3,077 2,599 2,490 2,480 2,449 2,382 2,391 2,090 1,000 Mkt USC Avg Avg Avg Avg Avg Avg Avg 2010 2011 2012 2013 2014 2015 2016