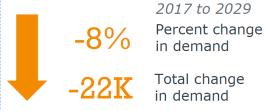

#### **National HEIs**

Top 50-100 research universities, Top 50-100 liberal arts colleges (USNWR rankings)

| Timespan     | % Change in<br>Demand |
|--------------|-----------------------|
| 2019 to 2023 | 1%                    |
| 2024 to 2026 | 2%                    |
| 2027 to 2029 | -11%                  |

 Aggregate gains among elite HEIs could offset projected losses at national HEIs who capture "spillover" demand.