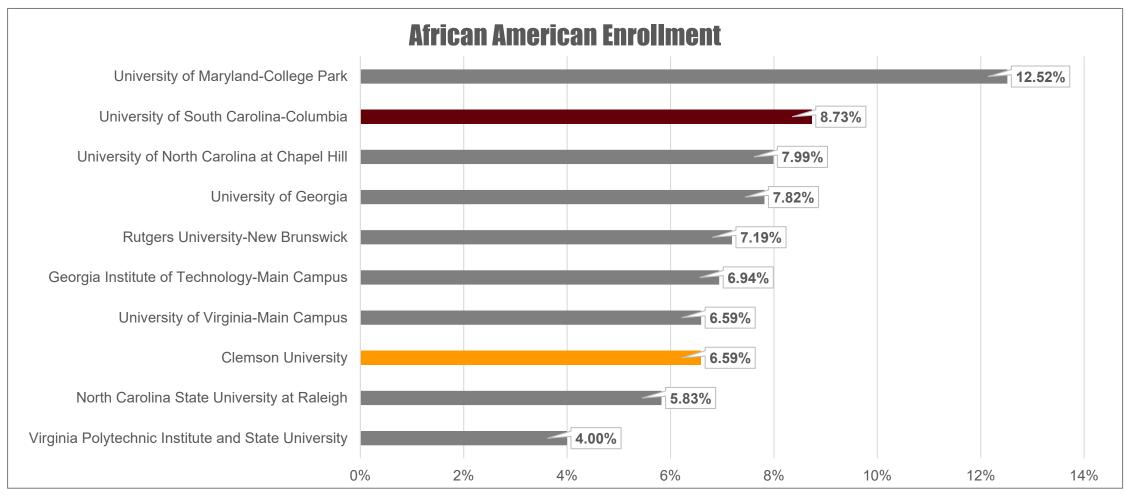

lment Has Increased in Total, But Not as a Proportion of Overall Enrollment Growth



**Enrollment by Ethnicity** (Underrepresented Minority vs. Non-Minority) USC vs. Market Average of 19 Other Major Public Universities in the South Entering Classes 2010 to 2019



Non-Minority

■ Underrepresented Minority

1) Note: Non-Minority category includes White, Unknown, and Asian students

### Underrepresented Minority Enrollment Has Increased in Total, But Not as a Proportion of Overall Enrollment Growth



**Enrollment by Ethnicity** (Underrepresented Minority vs. Non-Minority) USC vs. Clemson University Entering Classes 2010 to 2019



Non-Minority

■ Underrepresented Minority

<sup>1)</sup> Note: Non-Minority category includes White, Unknown, and Asian students

# PEER INSTITUTION ENROLLMENT



# PEER INSTITUTION SIX-YEAR GRADUATION RATES



# PEER INSTITUTION GAP ANALYSIS

#### **SIX-YEAR GRADUATION RATES**





# PEER INSTITUTION DEGREES AWARDED



# PEER INSTITUTION NUMBER OF DEGREES AWARDED





## Not Our Fault, But Still Our Problem

Societal Inequities Begin Far Upstream of Higher Ed...



Sources: Hart, B., & Risley, T. R. (1995). Meaningful differences in the everyday experience of young American children. Paul H. Brookes Publishing; Fernald, Anne, Virginia A. Marchman, and Adriana Weisleder. "SES differences in language processing skill and vocabulary are evident at 18 months." Developmental science 16.2 (2013): 234-248; National Center for Education Statistics reports (various); see 'Condition of Education' reports, data from 1989-2017 available at: <a href="https://