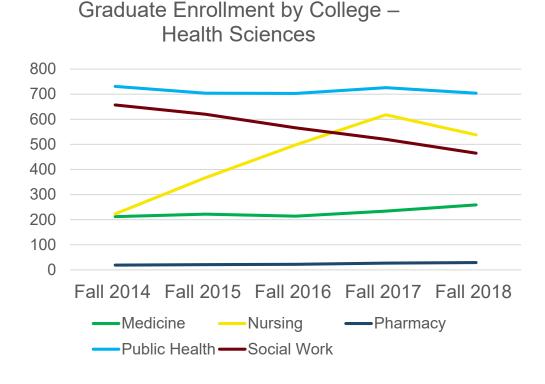

|  |  |
| Palmetto College           | 5,117              |  |  |  |  |
| Comprehensive Universities | 12,152             |  |  |  |  |











### UNIVERSITY OF SOUTH CAROLINA - AT A GLANCE

- Graduate Degree Programs at USC Columbia
  - 135 master's/specialist degrees
  - 64 doctoral degrees
  - 38 certificate programs
  - 46 programs with 100% online delivery though USC Columbia
- Graduate Degree Programs at the system comprehensive universities
  - 10 master's degrees
- Program Rankings
  - #1 International MBA (USN&WR 2019)
  - #6 Online Nursing Program (USN&WR 2019)
  - #1 Sport Science Schools & Departments in the U.S. (Shanghai Rankings 2018)





### GRADUATE ENROLLMENT AT USC COLUMBIA





### GRADUATE ENROLLMENT – THE LONGER VIEW





### USC GRADUATE ENROLLMENT BY COLLEGE







### USC GRADUATE ENROLLMENT DEMOGRAPHICS

- 59% South Carolina residents
  - Most popular states beyond SC: Virginia, North Carolina, Georgia, Florida
- 84% U.S. citizens or permanent residents
  - Most popular countries beyond U.S.: China, India, Republic of Korea, Bangladesh, Taiwan
- 19% underrepresented minorities



## USC DOCTORAL DEGREES CONFERRED





### GRADUATION AND JOB PLACEMENT

- 445 doctoral, 1,736 master's and 282 certificate and specialist degrees (2018-2019)
- Master's level graduation rate 84% lower for MA and MS with thesis requirement; higher for professional programs
- Average time to degree for PhD graduates is
   5.2 years
- Anecdotally, many of our programs report high rates of job placement but we do not have consistent tracking
- PhD graduates advancing in