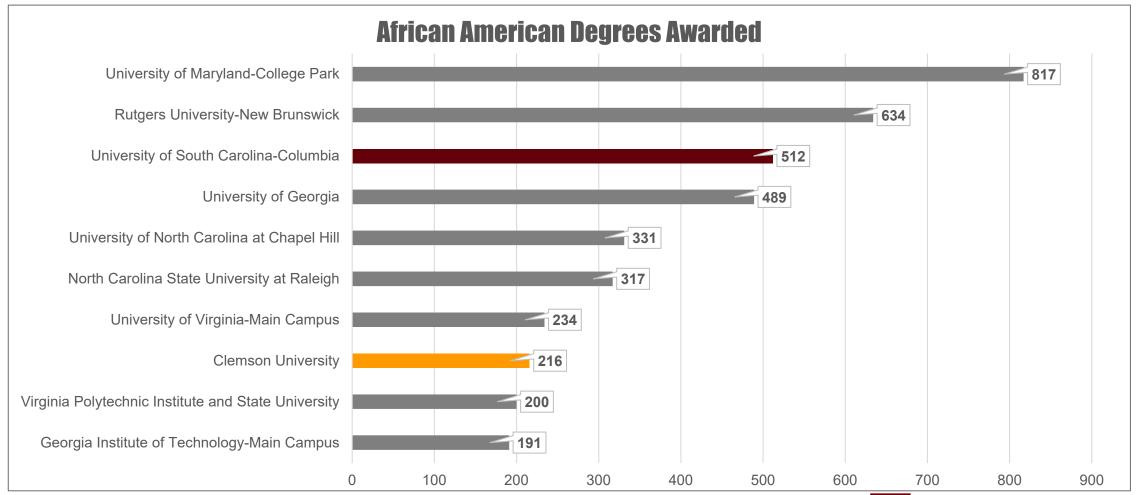

# PEER INSTITUTION DEGREES AWARDED

# PEER INSTITUTION NUMBER OF DEGREES AWARDED