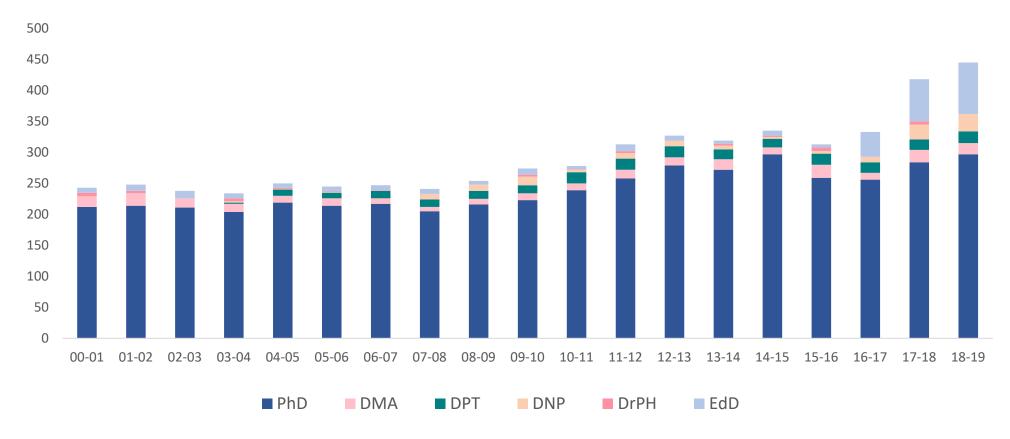

very though USC Columbia
- Graduate Degree Programs at the system comprehensive universities
  - 10 master's degrees
- Program Rankings
  - #1 International MBA (USN&WR 2019)
  - #6 Online Nursing Program (USN&WR 2019)
  - #1 Sport Science Schools & Departments in the U.S. (Shanghai Rankings 2018)





### GRADUATE ENROLLMENT AT USC COLUMBIA





### GRADUATE ENROLLMENT – THE LONGER VIEW





### USC GRADUATE ENROLLMENT BY COLLEGE







### USC GRADUATE ENROLLMENT DEMOGRAPHICS

- 59% South Carolina residents
  - Most popular states beyond SC: Virginia, North Carolina, Georgia, Florida
- 84% U.S. citizens or permanent residents
  - Most popular countries beyond U.S.: China, India, Republic of Korea, Bangladesh, Taiwan
- 19% underrepresented minorities



## USC DOCTORAL DEGREES CONFERRED





### GRADUATION AND JOB PLACEMENT

- 445 doctoral, 1,736 master's and 282 certificate and specialist degrees (2018-2019)
- Master's level graduation rate 84% lower for MA and MS with thesis requirement; higher for professional programs
- Average time to degree for PhD graduates is
   5.2 years
- Anecdotally, many of our programs report high rates of job placement but we do not have consistent tracking
- PhD graduates advancing into a wide range of employment opportunities beyond academia





### WHY USC FOR GRADUATE STUDIES?

#### Accolades:

- #1 in South Carolina for faculty research productivity
- 53 programs ranked among the best in the country
- Almost half of all graduate students in South Carolina are at USC Columbia
- More than half of graduate degrees in South Carolina are con