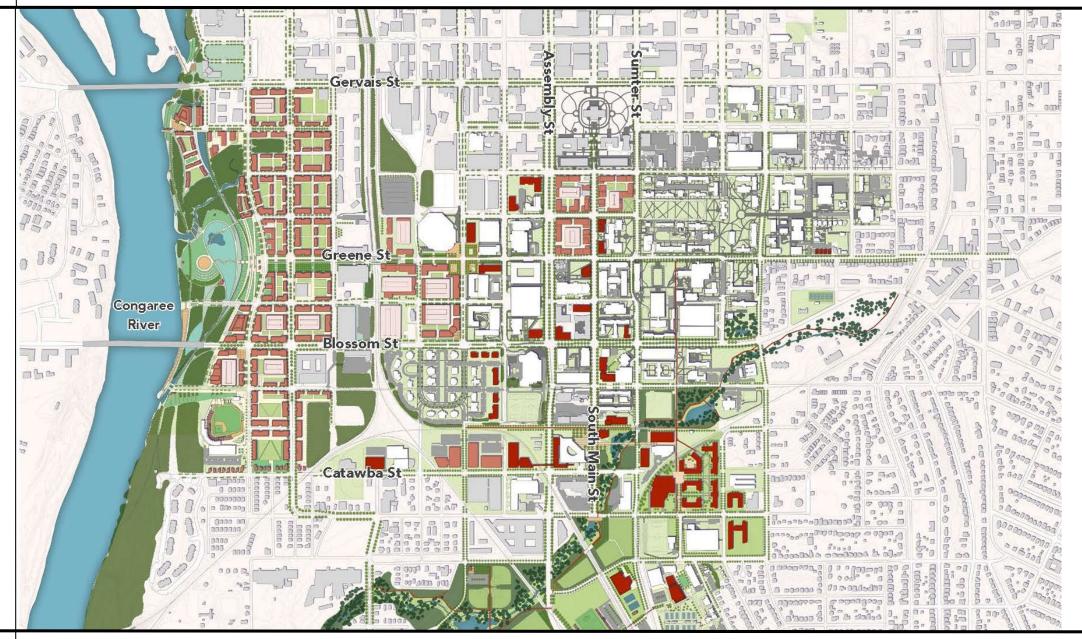

# **MASTER PLAN**

Derek Gruner
University Architect

# **Agenda**

- 1. Campus Building Data
- 2. Capital Project Planning Process
- 3. Capital Project Approval Process
- 4. Five Year Plan and CPIP
- 5. Columbia Campus 2018
  Master Plan Summary
  Update
- 6. Significant Campus
  Projects in Planning, Design
  and Construction

# Columbia Campus 2019 Building Data

### **Total Columbia Campus Building Summary**

- 211 Buildings owned
- 22 Buildings leased
- 12.87 Million GSF (Approx.)
- 6.72 Million GSF Education and General Space
- **Academic**
- **Residential**
- Union/Wellness/Library/Event
- Support and Operations
- Athletic
- Parking Garages