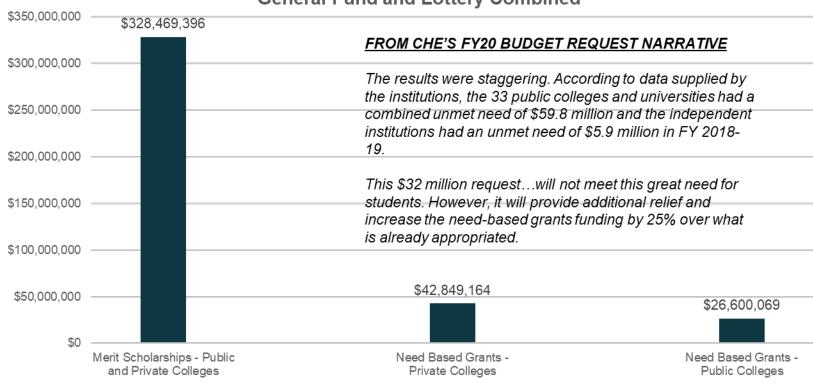

| 826,000    |                           |
| Push with       | Palmetto College - Columbia                                                | 2,000,000  |                           |
| CHE             | School of Medicine Relocation                                              |            | 35,000,000                |
| (Next<br>Slide) | Deferred Maintenance: Critical Care and Repair Match (1:1)                 |            | 14,000,000                |
|                 | TOTAL – USC Columbia                                                       | 14,184,187 | 49,000,000                |



## SC'S SCHOLARSHIP AND GRANT "PORTFOLIO"......COMPELLING?

State Appropriations for Merit Based vs. Need Based Financial Aid FY19-20

General Fund and Lottery Combined





## REMEMBER... "IN REALITY, ONE LEGISLATIVE YEAR CAN ACCOMMODATE AND PROCESS ONLY SEVERAL LARGER CONSEQUENTIAL BILLS EACH YEAR"... AND YET

2<sup>nd</sup> year of this 2-yr session

2776 bills have been introduced (That's 239 more bills than in the last complete 2-year session)

Annually, we track/monitor approximately 150+ bills that fall in the area we call "All matters that impact Higher Education"

Even though we engage legislation of interest as practically possible, with as little as a few days' notice, down a 24-hour notice, any of these bills could require:

Developing the strategy

A fiscal impact statement

Communication with Legislator's, their staffs, our counterparts with other institutions and internal conversations, and the parties that initiated the bill.

Hearings with