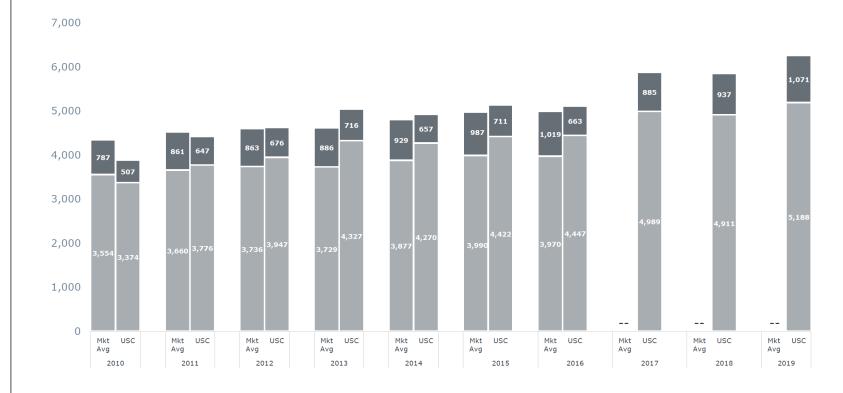

### University of South Carolina's Growth in Non-Resident Enrollment Has Out paced the Market

#### **Enrollment by Residency**

USC vs. Market Average of 19 Other Major Public Universities in the South Entering Classes 2010 to 2016

6,000 5,000 1644 1649 1,527 4,000 1,400 <sub>2,444</sub> 1,379 1,336 2684 2719 1,265 2447 2,133 2,041 3,000 1,791 2,000 3,340 3,279 3,333 3,184 3,220 3,215 3,077 2,599 2,490 2,480 2,449 2,382 2,391 2,090 1,000 Mkt USC Avg Avg Avg Avg Avg Avg Avg 2010 2011 2012 2013 2014 2015 2016