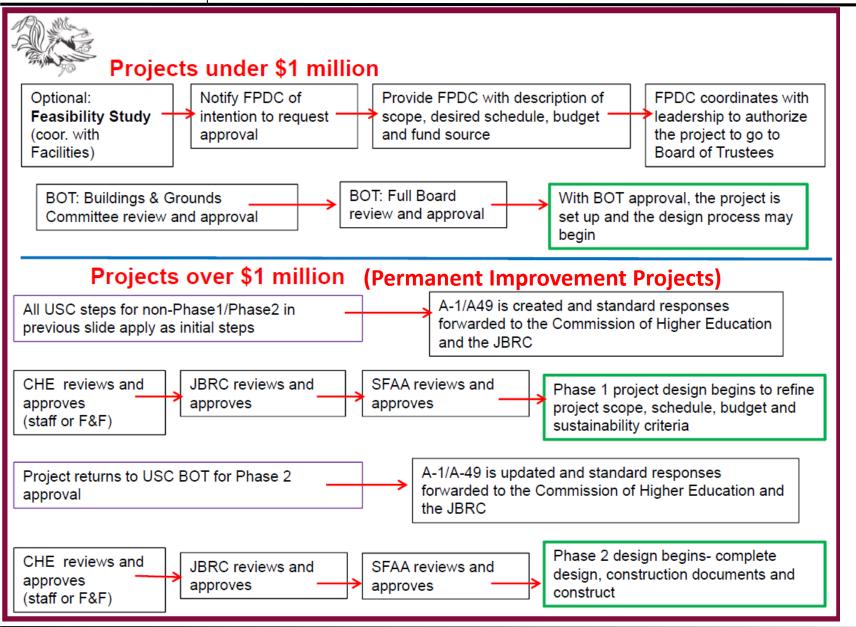

# **Capital Project Approval Process**

Duration is typically 3-6 months from conception to approval to begin design.

(BOT Buildings and Grounds Committee approval and BOT Full Board approvals)

Duration is typically 12-18 months from conception to Phase II approval when design development and construction is fully approved to proceed

(Separate Phase 1 and Phase 2 BOT **Buildings and Grounds Committee** approvals and BOT Full Board approvals; and Separate Phase 1 and Phase 2 CHE approvals, JBRC approvals and SFAA approvals)