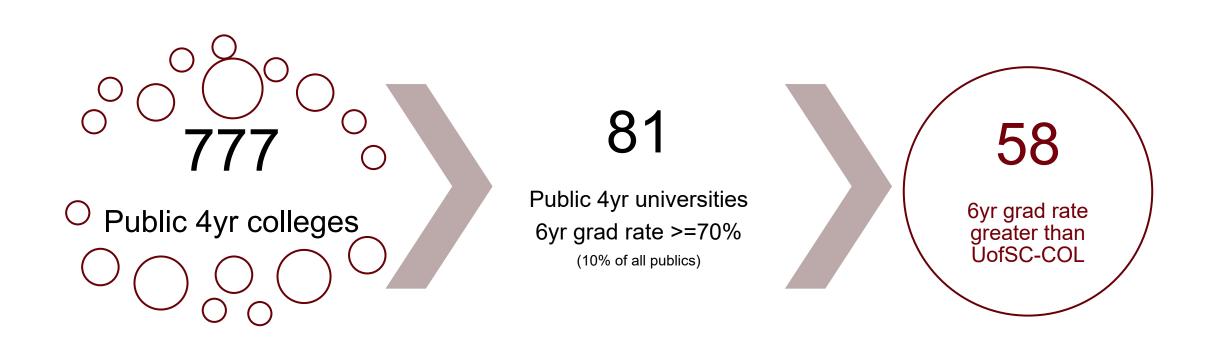

# 6-YEAR GRADUATION RATES IN TOP 10% OF ALL 4-YEAR PUBLIC UNIVERSITIES

Source: IPEDS, 2012 cohort 6-year graduation rates