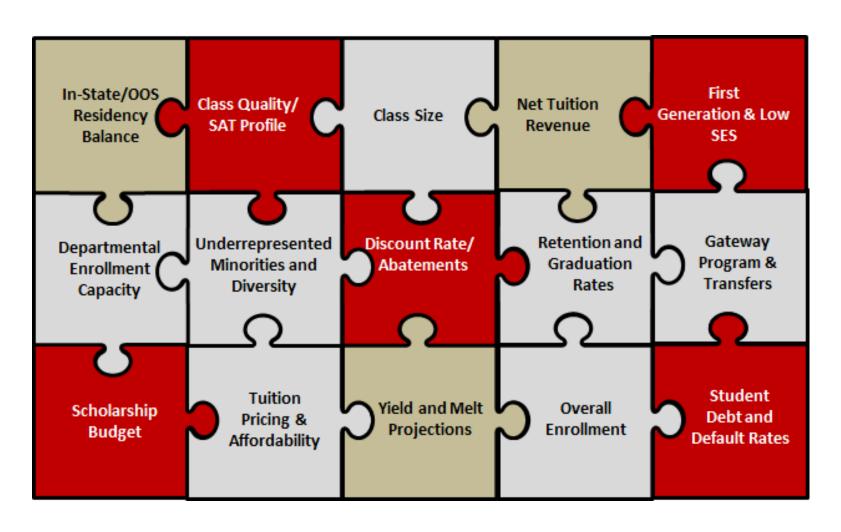

er Education, May 2019)

Converse discussing going co-ed, changing name to Converse University (WSPA.com/news, March 2019)

Anger Over Cuts at Millsaps College (Inside Higher Ed, May 2019)

Fewer Students Mean Big Trouble For Higher Education

(NPR, December 2019)

College Enrollment Declines Again. It's Down More Than Two Million Students In This Decade.

(Forbes, December 2019)

Americans Are Having Fewer Kids. What Will That Mean for Higher Education?

(Harvard Business Review, October 2019)

The Great Enrollment Crash
Students aren't showing up. And it's only going to get worse.

(Chronicle of Higher Education, December 2019)

The students disappearing fastest from American campuses? Middle-class ones

(The Hechinger Report, October 2019)

# ENROLLMENT MANAGEMENT IS ONE BIG PUZZLE...





## 2010: Peak Post-Secondary

Student Enrollments (1985-2016)







## Looming Birth Dearth

Population of 18-Year-Olds to Contract Sharply After 2025







#### Falling Birthrates From 2007 to Present Projected to Hit HEIs Across the US

Projected Percent Change in the Population of 18-Year-Olds, 2017-2029



## **Diverging Fortunes by Selectivity**





#### Nathan D. Grawe

Professor of Economics Carleton College

Developed a probabilistic model that projects college-going population from 2012 to 2029

#### **Higher Education Demand Index**

**1**9%

Projected decline in 4-year college bound students, 2017-2029



HEDI aims to predict first-time college students, disaggregated by state and selectivity

## Summarizing by Segment and Selectivity



#### **Elite HEIs**

Top 50 resear