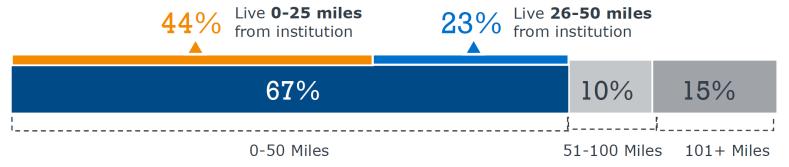

### Most Online Students Reside In-State

Online Students Value Access to In-Person Services

#### Online Students are Local to their Institution

Online Student Distance from Institution, 2019