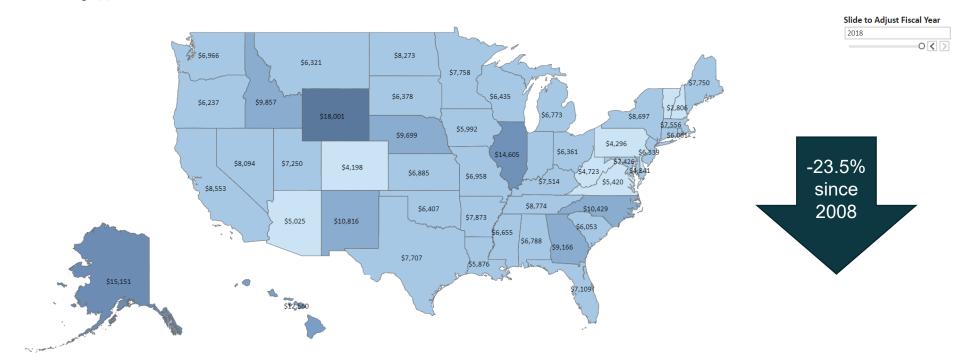

# STATE APPROPRIATIONS HAVE NOT RECOVERED SINCE RECESSION AND ARE BELOW AVERAGE

#### Educational Appropriations per FTE Enrollment: Hover over a state for additional information.

Educational appropriations consists of state and local support available for **public** higher education operating expenses excluding spending for research, agricultural, and medical education. Figures are per FTE and are adjusted for cost of living (COLI) and enrollment mix (EMI) differences. All dollar amounts are in constant 2018 terms as adjusted by the Higher Education Cost Adjustment (HECA). To view prior years, use the fiscal year toggle on the right side of this display.

2018 U.S. Average: \$7,853