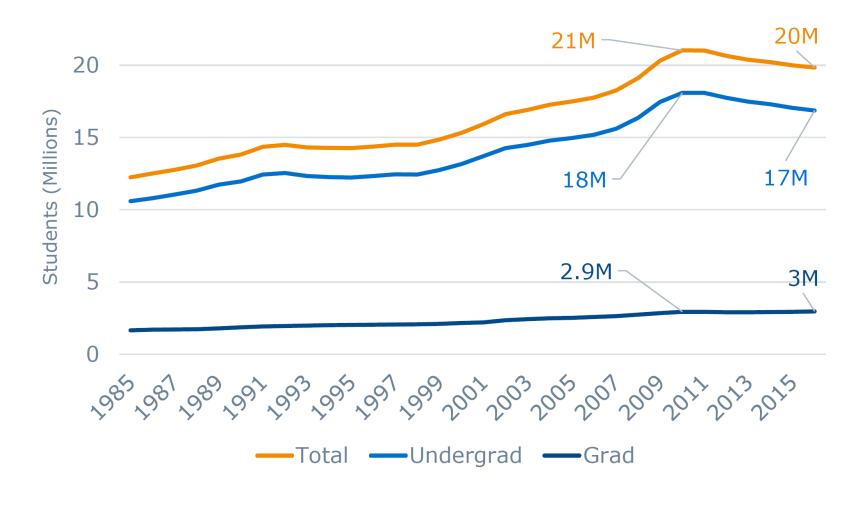

name to Converse University (WSPA.com/news, March 2019)

Anger Over Cuts at Millsaps College (Inside Higher Ed, May 2019)

Fewer Students Mean Big Trouble For Higher Education

(NPR, December 2019)

College Enrollment Declines Again. It's Down More Than Two Million Students In This Decade.

(Forbes, December 2019)

Americans Are Having Fewer Kids. What Will That Mean for Higher Education?

(Harvard Business Review, October 2019)

The Great Enrollment Crash
Students aren't showing up. And it's only going to get worse.

(Chronicle of Higher Education, December 2019)

The students disappearing fastest from American campuses? Middle-class ones

(The Hechinger Report, October 2019)

# ENROLLMENT MANAGEMENT IS ONE BIG PUZZLE...





## 2010: Peak Post-Secondary

Student Enrollments (1985-2016)







## Looming Birth Dearth

Population of 18-Year-Olds to Contract Sharply After 2025







#### Falling Birthrates From 2007 to Present Projected to Hit HEIs Across the US

Projected Percent Change in the Population of 18-Year-Olds, 2017-2029



## **Diverging Fortunes by Selectivity**





#### Nathan D. Grawe

Professor of Economics Carleton College

Developed a probabilistic model that projects college-going population from 2012 to 2029

#### **Higher Education Demand Index**

**1**9%

Projected decline in 4-year college bound students, 2017-2029



HEDI aims to predict first-time college students, disaggregated by state and selectivity

## Summarizing by Segment and Selectivity



#### **Elite HEIs**

Top 50 research universities, Top 50 liberal arts colleges (USNWR rankings)



2