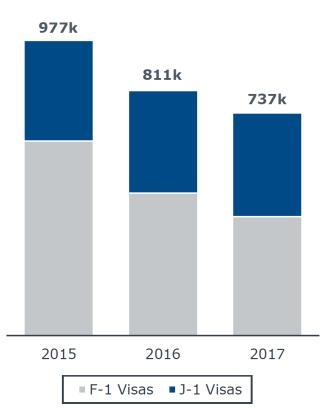

### Downward Pressure on International Enrollment

Nearly a 10% Drop in Student Visas Last Fall

#### **Student Visas Issued**

FY 2015-2017

#### **Fewer Visas from Top Countries**

24% Decline in F-1 visas from India in FY 2017

Decline in F-1 visas from China in FY 2017