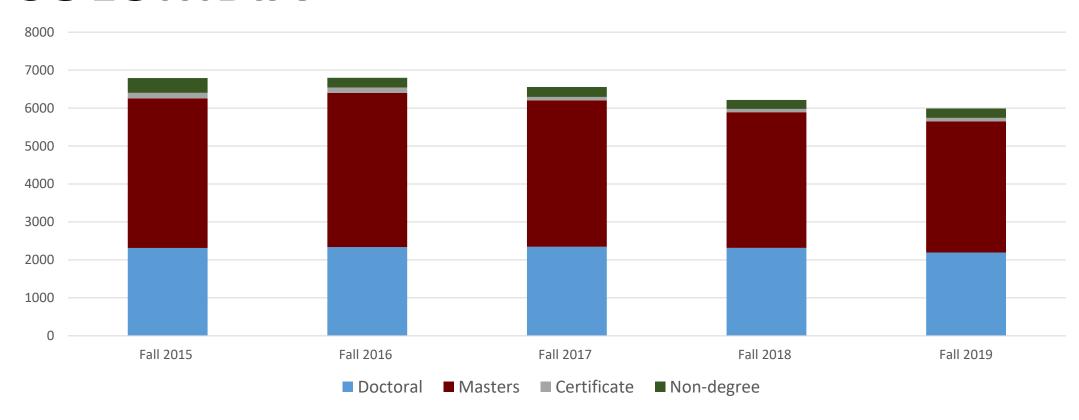

| 5,987 (16.9%)      |  |  |  |  |
| Professional               | 1,875 (5.3%)       |  |  |  |  |
| Palmetto College           | 5,117              |  |  |  |  |
| Comprehensive Universities | 12,152             |  |  |  |  |











### UNIVERSITY OF SOUTH CAROLINA - AT A GLANCE

- Graduate Degree Programs at USC Columbia
  - 135 master's/specialist degrees
  - 64 doctoral degrees
  - 38 certificate programs
  - 46 programs with 100% online delivery though USC Columbia
- Graduate Degree Programs at the system comprehensive universities
  - 10 master's degrees
- Program Rankings
  - #1 International MBA (USN&WR 2019)
  - #6 Online Nursing Program (USN&WR 2019)
  - #1 Sport Science Schools & Departments in the U.S. (Shanghai Rankings 2018)





### GRADUATE ENROLLMENT AT USC COLUMBIA





### GRADUATE ENROLLMENT – THE LONGER VIEW





### USC GRADUATE ENROLLMENT BY COLLEGE







### USC GRADUATE ENROLLMENT DEMOGRAPHICS

- 59% South Carolina residents
  - Most popular states beyond SC: Virginia, North Carolina, Georgia, Florida
- 84% U.S. citizens or permanent residents
  - Most popular countries beyond U.S.: China, India, Republic of Korea, Bangladesh, Taiwan
- 19% underrepresented minorities



## USC DOCTORAL DEGREES CONFERRED





### GRADUATION AND JOB PLACEMENT

- 445 doctoral, 1,736 master's and 282 certificate and specialist degrees (2018-2019)
- Master's level graduation rate 84% lower for MA and MS with thesis requirement; higher for professional programs
- Average time to degree for PhD graduates is
   5.2 years
- Anecdotally, many of our programs report high