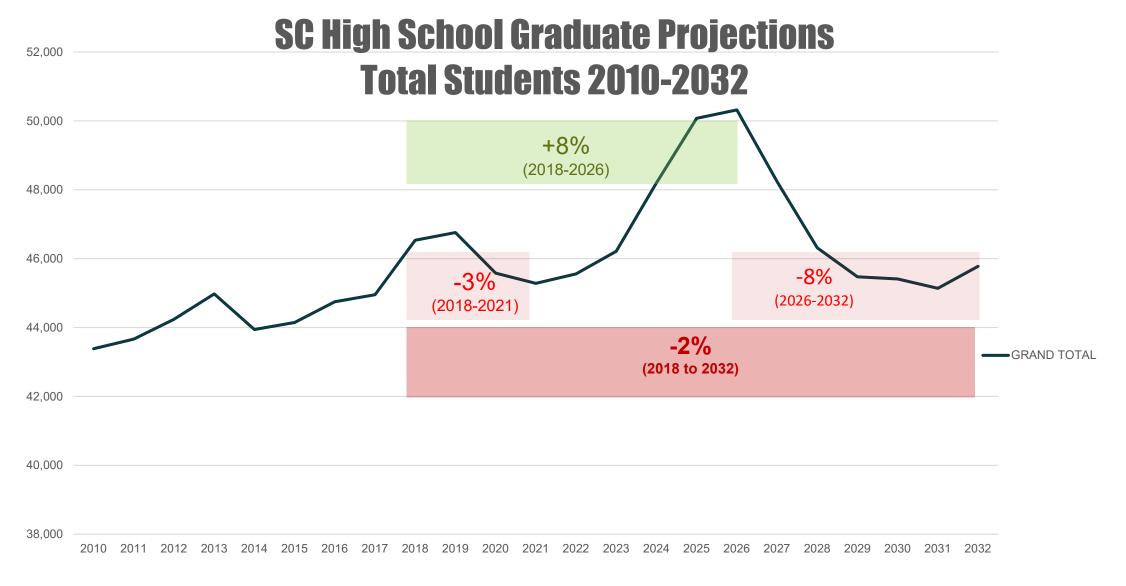

### SERVING MORE SC STUDENTS THAN EVER BEFORE

South Carolina High School Graduates Served on Columbia Campus Fall 2010 - Fall 2019

### SINCE 2008, RESIDENT ENROLLMENT HAS GROWN FASTER THAN HS PIPELINE AS A WHOLE

### OPPORTUNITY ABOUNDS FOR SC RESIDENTS