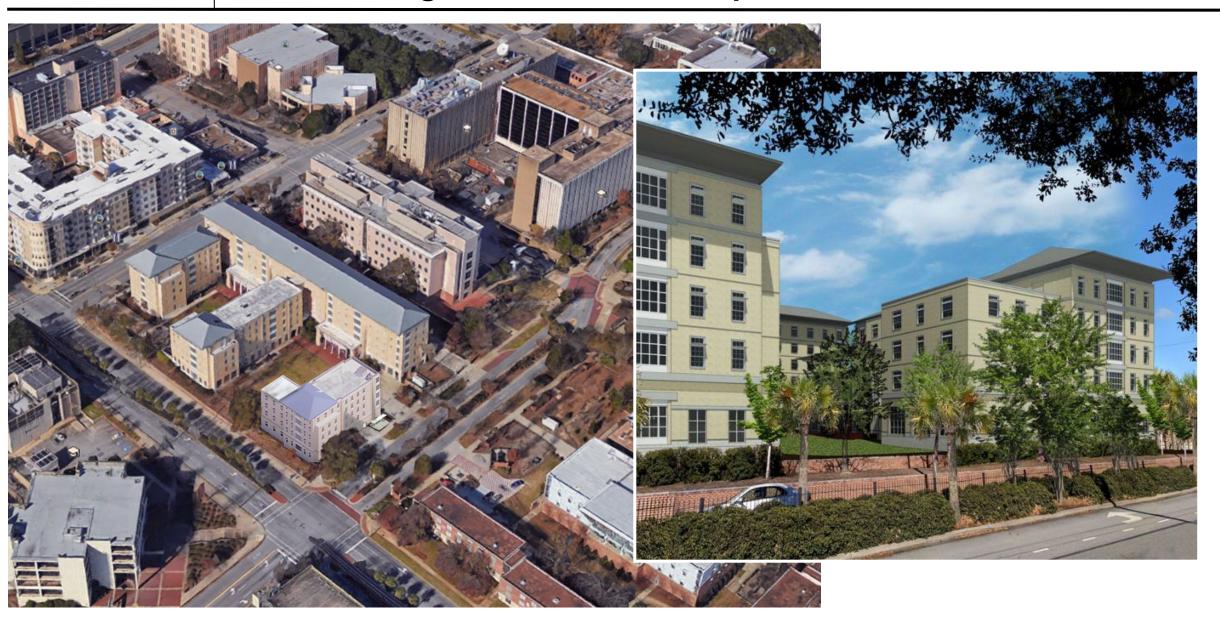

ing and biking distance of the Prisma Health Richland Hospital and the USC Medical Park with future pedestrian greenway and sidewalk enhancements.



Site Photograph



View looking southward across the future Health Campus property.

The Columbia skyline appears in the distance.



Site Photograph

Built

Under Development

Available

# University of South Carolina Health Science Campus

Future Home of USC Medical School & Research Center

#### 20-Acre Public Park

Greenway Connection, Public Art, Dog Park & More

Merrill Gardens
Active Senior Housing

196 Active Senior Living Units

Future Commercial & Residential Development

Segra Park

8 500 Soat Mil R Multi-llco



Concept Plan at east district of Bull Street Development



#### **Honors College Residence Hall Expansion** 2020-2021



#### LeConte Comprehensive Maintenance Renovation 2020-2021



- Roof replacement
- Façade repair including:
  - Stucco patching
  - Repainting
  - Plaster trim reconstruction
  - o Frieze repair
  - Replacement of damaged wood substrates
- Completion in early 2020



#### South Caroliniana Library Comprehensive Maintenance Renovation 2020-2021

- Interior restoration and renovation
- Enhancement of archival storage
- Complete mechanical and electrical replacement
- Sprinkler system installation
- Work to begin in spring of 2020



#### **Close-Hipp Renovations**



**Culinary Lab** for HRSM



Lab Space for Speech and Hearing (COMD)



Numerous classroom renovations and life safety improvements throughout



#### Adaptive Reuse of the old Law Center to become a Classroom / Lab Building