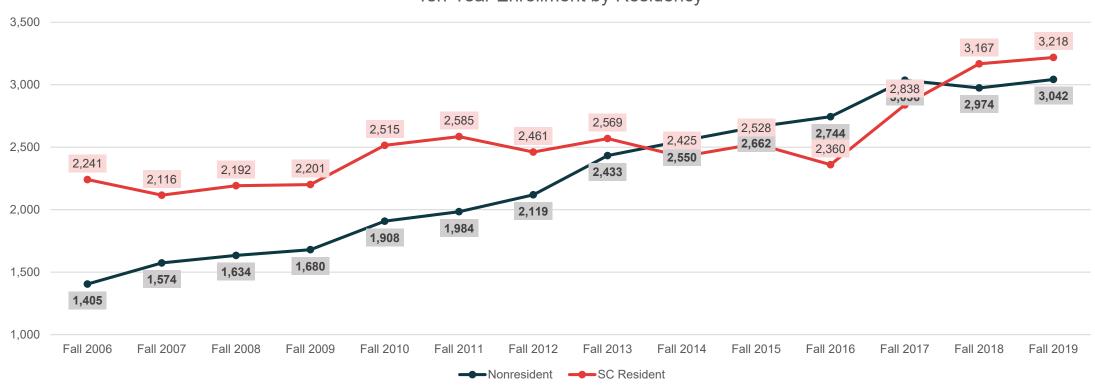

ss Yield           | 34.8%  | 29.1%  | -5.7 percentage pts. |
| Average SAT                    | 1192   | 1273   | +81 points           |
| Average ACT                    | 26.1   | 28     | +1.9 points          |
| Freshman Honors Enrollment     | 321    | 594    | +273 (+85%)          |
| Capstone Scholars Enrollment   | 483    | 1501   | +1018 (+211%)        |
| Total Undergrad Enrollment     | 20,494 | 27,485 | + 6991 (+34%)        |
| First to Second Year Retention | 85.9%  | 88.7%  | +2.8 percentage pts. |
| 4-Year Graduation Rate*        | 54.7%  | 58.0%  | +3.3 percentage pts. |
| 6-Year Graduation Rate*        | 72.3%  | 74.2%  | +1.9 percentage pts. |

<sup>\*</sup>projected as of July 2019



### FRESHMAN APPLICATIONS BY RESIDENCY







### FRESHMAN ENROLLMENTS BY RESIDENCY







#### TEN-YEAR TREND SAT AVERAGE AND FRESHMAN CLASS SIZE





#### **CLASS SIZE AND ACT TRENDING UPWARD**

Ten Year Trend - ACT Average and Freshman Class Size





### SERVING MORE SC STUDENTS THAN EVER BEFORE

South Carolina High School Graduates Served on Columbia Campus Fall 2010 - Fall 2019





### SINCE 2008, RESIDENT ENROLLMENT HAS GROWN FASTER THAN HS PIPELINE AS A WHOLE









### OPPORTUNITY ABOUNDS FOR SC RESIDENTS





### MORE FRESHMEN IDENTIFYING AS AFRICAN AMERICAN





### University of South Carolina's Growth in Non-Resident Enrollment Has Out paced the Market



#### **Enrollment by Residency**

USC vs. Market Average of 19 Other Major Public Universities in the South Entering Classes 2010 to 2016

6,000 5,000 1644 1649 1,527 4,000 1,400 <sub>2,444</sub> 1,379 1,336