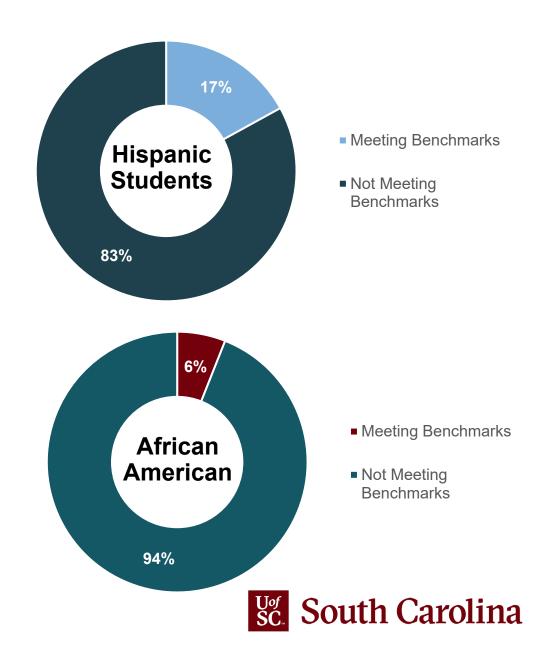

## Looks Similar in South Carolina

#### ...Which Produce (and Perpetuate) Test Score Gaps Among URMs

#### **Underrepresented Students Clustered at Bottom of Distribution**

College Board Data for South Carolina, Entering Class of 2019