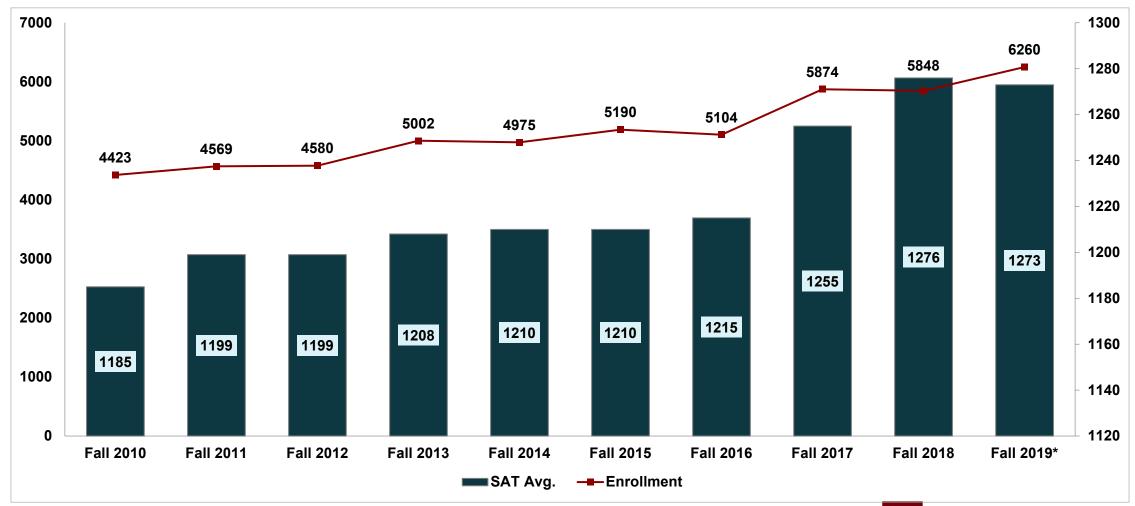

| Average SAT                    | 1192   | 1273   | +81 points           |
| Average ACT                    | 26.1   | 28     | +1.9 points          |
| Freshman Honors Enrollment     | 321    | 594    | +273 (+85%)          |
| Capstone Scholars Enrollment   | 483    | 1501   | +1018 (+211%)        |
| Total Undergrad Enrollment     | 20,494 | 27,485 | + 6991 (+34%)        |
| First to Second Year Retention | 85.9%  | 88.7%  | +2.8 percentage pts. |
| 4-Year Graduation Rate*        | 54.7%  | 58.0%  | +3.3 percentage pts. |
| 6-Year Graduation Rate*        | 72.3%  | 74.2%  | +1.9 percentage pts. |

<sup>\*</sup>projected as of July 2019



### FRESHMAN APPLICATIONS BY RESIDENCY







### FRESHMAN ENROLLMENTS BY RESIDENCY







#### TEN-YEAR TREND SAT AVERAGE AND FRESHMAN CLASS SIZE





#### **CLASS SIZE AND ACT TRENDING UPWARD**

Ten Year Trend - ACT Average and Freshman Class Size





### SERVING MORE SC STUDENTS THAN EVER BEFORE

South Carolina High School Graduates Served on Columbia Campus Fall 2010 - Fall 2019





### SINCE 2008, RESIDENT ENROLLMENT HAS GROWN FASTER THAN HS PIPELINE AS A WHOLE









### OPPORTUNITY ABOUNDS FOR SC RESIDENTS





### MORE FRESHMEN IDENTIFYING AS AFRICAN AMERICAN





### University of South Carolina's Growth in Non-Resident Enrollment Has Out paced the Market



#### **Enrollment by Residency**

USC vs. Market Average of 19 Other Major Public Universities in the South Entering Classes 2010 to 2016

6,000 5,000 1644 1649 1,527 4,000 1,400 <sub>2,444</sub> 1,379 1,336 2684 2719 1,265 2447 2,133 2,041 3,000 1,791 2,000 3,340 3,2