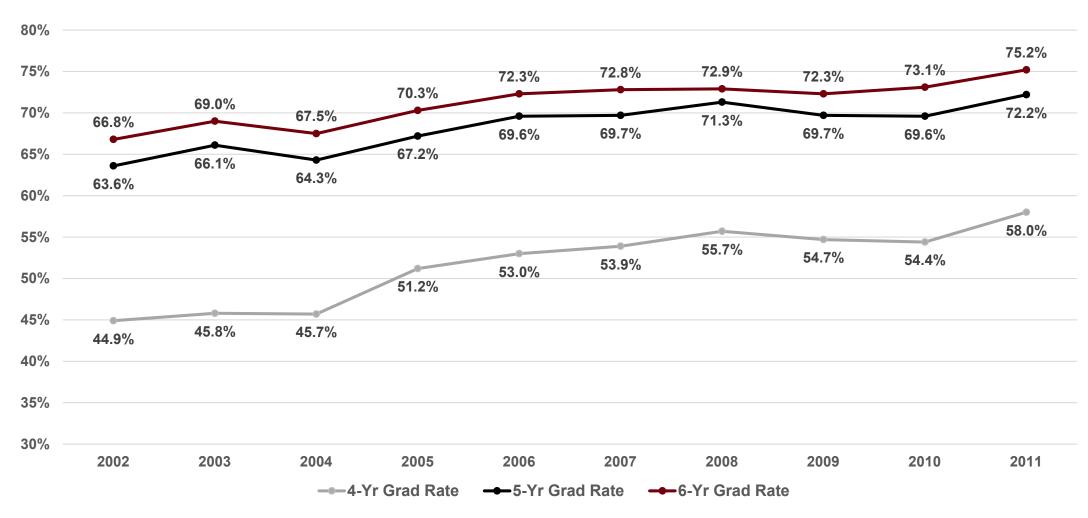

### USC COLUMBIA ENROLLMENT SUMMARY 2009-2019 SUMMER/FALL FRESHMEN

|                                | 2009   | 2019   | Change               |
|--------------------------------|--------|--------|----------------------|
| Freshman Applications          | 17,438 | 31,267 | +13,829 (+79%)       |
| Freshman Class                 | 3,881  | 6,260  | ,                    |
| Freshman Class Yield           | 34.8%  | 29.1%  | -5.7 percentage pts. |
| Average SAT                    | 1192   | 1273   | +81 points           |
| Average ACT                    | 26.1   | 28     | +1.9 points          |
| Freshman Honors Enrollment     | 321    | 594    | +273 (+85%)          |
| Capstone Scholars Enrollment   | 483    | 1501   | +1018 (+211%)        |
| Total Undergrad Enrollment     | 20,494 | 27,485 | + 6991 (+34%)        |
| First to Second Year Retention | 85.9%  | 88.7%  | +2.8 percentage pts. |
| 4-Year Graduation Rate*        | 54.7%  | 58.0%  | +3.3 percentage pts. |
| 6-Year Graduation Rate*        | 72.3%  | 74.2%  | +1.9 percentage pts. |