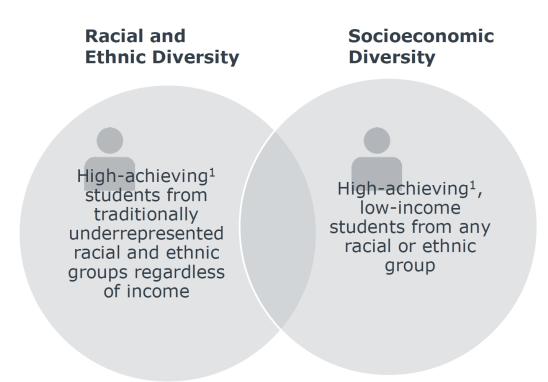

## **Defining Our Terms**

Today's Discussion Focused on Two Measures of Diversity