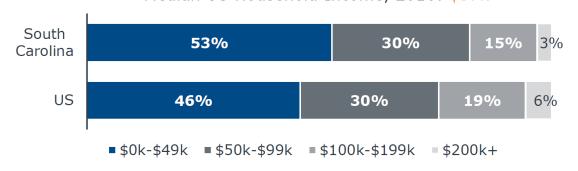

#### Number of Households by Income Segment (Thousands), 2016

#### Higher Proportion of Low-Income Households

53% of South Carolina's households make less than \$50,000 per year.

Similarly, South Carolina has a smaller proportion of wealthy households making over \$100,000 per year. Median South Carolina Household Income, 2016: \$50k Median US Household Income, 2016: \$57k