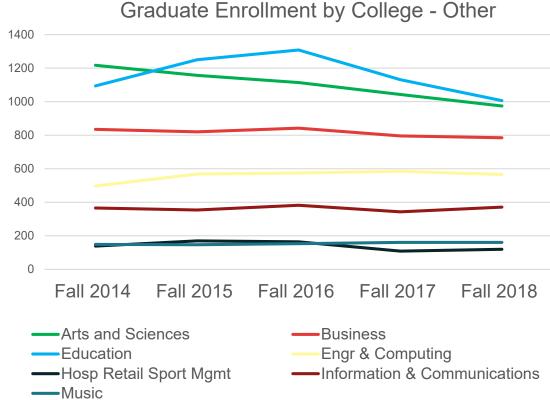

|  |
| Palmetto College           | 5,117              |  |  |  |  |
| Comprehensive Universities | 12,152             |  |  |  |  |











### UNIVERSITY OF SOUTH CAROLINA - AT A GLANCE

- Graduate Degree Programs at USC Columbia
  - 135 master's/specialist degrees
  - 64 doctoral degrees
  - 38 certificate programs
  - 46 programs with 100% online delivery though USC Columbia
- Graduate Degree Programs at the system comprehensive universities
  - 10 master's degrees
- Program Rankings
  - #1 International MBA (USN&WR 2019)
  - #6 Online Nursing Program (USN&WR 2019)
  - #1 Sport Science Schools & Departments in the U.S. (Shanghai Rankings 2018)





### GRADUATE ENROLLMENT AT USC COLUMBIA





### GRADUATE ENROLLMENT – THE LONGER VIEW





### USC GRADUATE ENROLLMENT BY COLLEGE







### USC GRADUATE ENROLLMENT DEMOGRAPHICS

- 59% South Carolina residents
  - Most popular states beyond SC: Virginia, North Carolina, Georgia, Florida
- 84% U.S. citizens or permanent residents
  - Most popular countries beyond U.S.: China, India, Republic of Korea, Bangladesh, Taiwan
- 19% underrepresented minorities



## USC DOCTORAL DEGREES CONFERRED





### GRADUATION AND JOB PLACEMENT

- 445 doctoral, 1,736 master's and 282 certificate and specialist degrees (2018-2019)
- Master's level graduation rate 84% lower for MA and MS with thesis requirement; higher for professional programs
- Average time to degree for PhD graduates is
   5.2 years
- Anecdotally, many of our programs report high rates of job placement but we do not have consistent tracking
- PhD graduates advancing into