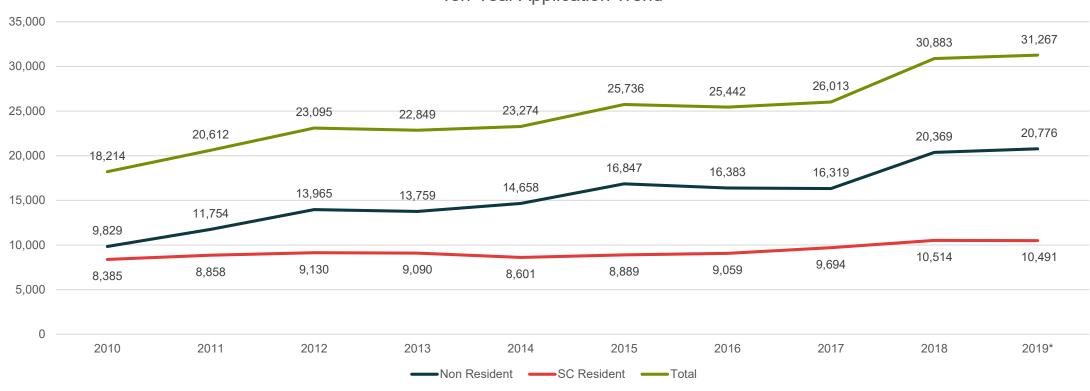

,260  | ,                    |
| Freshman Class Yield           | 34.8%  | 29.1%  | -5.7 percentage pts. |
| Average SAT                    | 1192   | 1273   | +81 points           |
| Average ACT                    | 26.1   | 28     | +1.9 points          |
| Freshman Honors Enrollment     | 321    | 594    | +273 (+85%)          |
| Capstone Scholars Enrollment   | 483    | 1501   | +1018 (+211%)        |
| Total Undergrad Enrollment     | 20,494 | 27,485 | + 6991 (+34%)        |
| First to Second Year Retention | 85.9%  | 88.7%  | +2.8 percentage pts. |
| 4-Year Graduation Rate*        | 54.7%  | 58.0%  | +3.3 percentage pts. |
| 6-Year Graduation Rate*        | 72.3%  | 74.2%  | +1.9 percentage pts. |

<sup>\*</sup>projected as of July 2019



### FRESHMAN APPLICATIONS BY RESIDENCY







### FRESHMAN ENROLLMENTS BY RESIDENCY







#### TEN-YEAR TREND SAT AVERAGE AND FRESHMAN CLASS SIZE





#### **CLASS SIZE AND ACT TRENDING UPWARD**

Ten Year Trend - ACT Average and Freshman Class Size





### SERVING MORE SC STUDENTS THAN EVER BEFORE

South Carolina High School Graduates Served on Columbia Campus Fall 2010 - Fall 2019





### SINCE 2008, RESIDENT ENROLLMENT HAS GROWN FASTER THAN HS PIPELINE AS A WHOLE









### OPPORTUNITY ABOUNDS FOR SC RESIDENTS





### MORE FRESHMEN IDENTIFYING AS AFRICAN AMERICAN





### University of South Carolina's Growth in Non-Resident Enrollment Has Out paced the Market



#### **Enrollment by Residency**

USC vs. Market Average of 19 Other Major Public Universities in the South Entering Classes 2010 to 2016

6,000 5,000 1644 1649 1