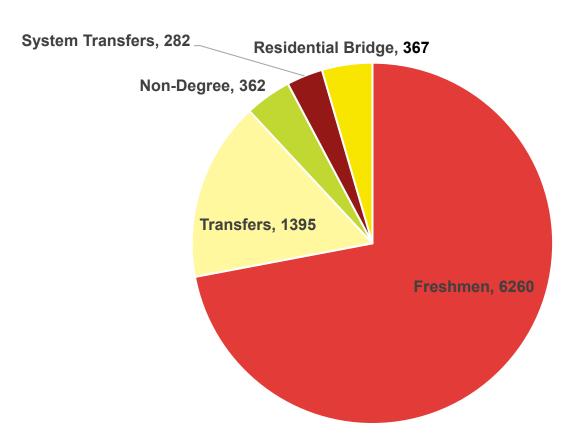

### FALL 2019 NEARLY 8,700 NEW UNDERGRADUATE STUDENTS

### **2019 INCOMING CLASS PROFILE\***

|          | All<br>Freshmen | Capstone<br>Scholars | Honors<br>College | Gateway | Palmetto<br>Pathway |
|----------|-----------------|----------------------|-------------------|---------|---------------------|
| Number   | 6260            | 1501                 | 594               | 313     | 54                  |
| Avg. SAT | 1273            | 1370                 | 1473              | 1003    | 1005                |
| Avg. ACT | 28              | 30.8                 | 33                | 18      | 18.5                |
| GPA      | 4.1             | 4.4                  | 4.8               | 3.2     | 3.2                 |