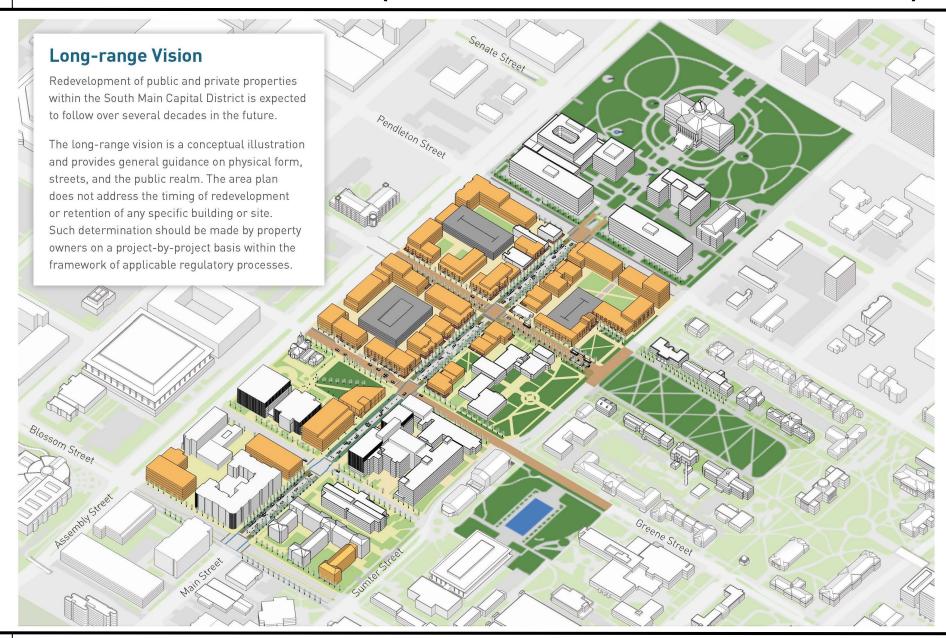

# **MASTER PLAN**

Derek Gruner
University Architect

# **Agenda**

- 1. Campus Building Data
- 2. Capital Project Planning Process
- 3. Capital Project Approval Process
- 4. Five Year Plan and CPIP
- 5. Columbia Campus 2018
  Master Plan Summary
  Update
- 6. Significant Campus
  Projects in Planning, Design
  and Construction

# Columbia Campus 2019 Building Data

### **Total Columbia Campus Building Summary**

- 211 Buildings owned
- 22 Buildings leased
- 12.87 Million GSF (Approx.)
- 6.72 Million GSF Education and General Space
- **Academic**
- **Residential**
- Union/Wellness/Library/Event
- Support and Operations
- Athletic
- Parking Garages