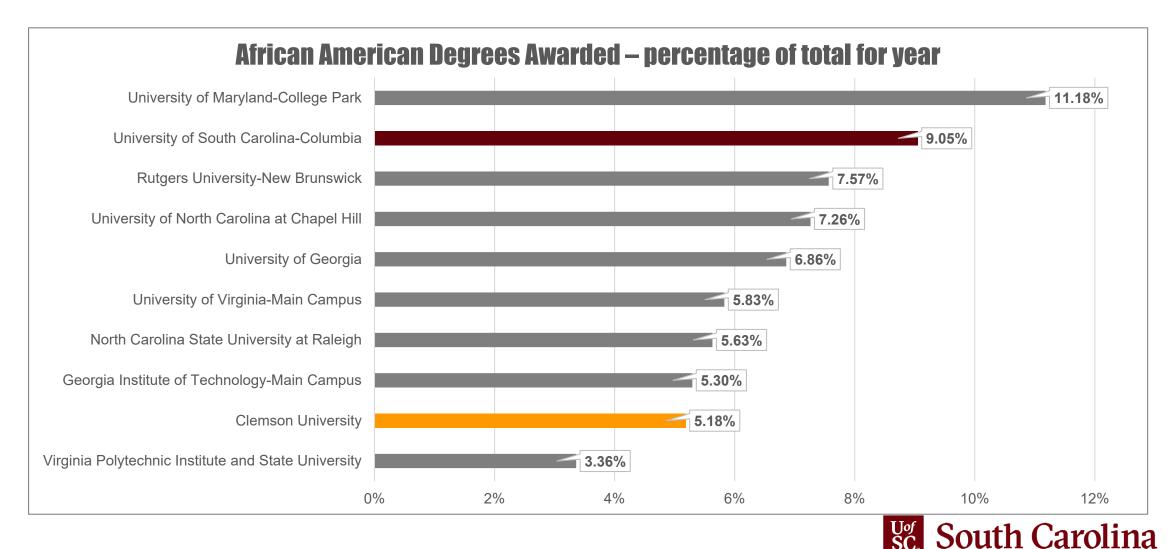

# PEER INSTITUTION DEGREES AWARDED

# PEER INSTITUTION NUMBER OF DEGREES AWARDED