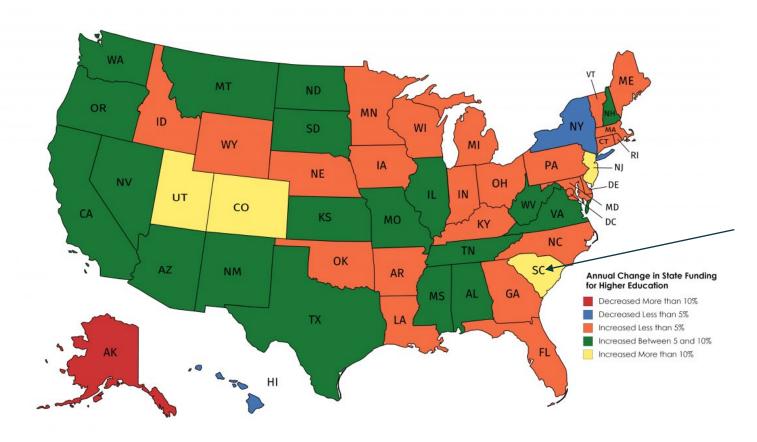

# STATE APPROPRIATIONS HAVE NOT RECOVERED SINCE RECESSION AND ARE BELOW AVERAGE

#### Educational Appropriations per FTE Enrollment: Hover over a state for additional information.

Educational appropriations consists of state and local support available for **public** higher education operating expenses excluding spending for research, agricultural, and medical education. Figures are per FTE and are adjusted for cost of living (COLI) and enrollment mix (EMI) differences. All dollar amounts are in constant 2018 terms as adjusted by the Higher Education Cost Adjustment (HECA). To view prior years, use the fiscal year toggle on the right side of this display.

2018 U.S. Average: \$7,853