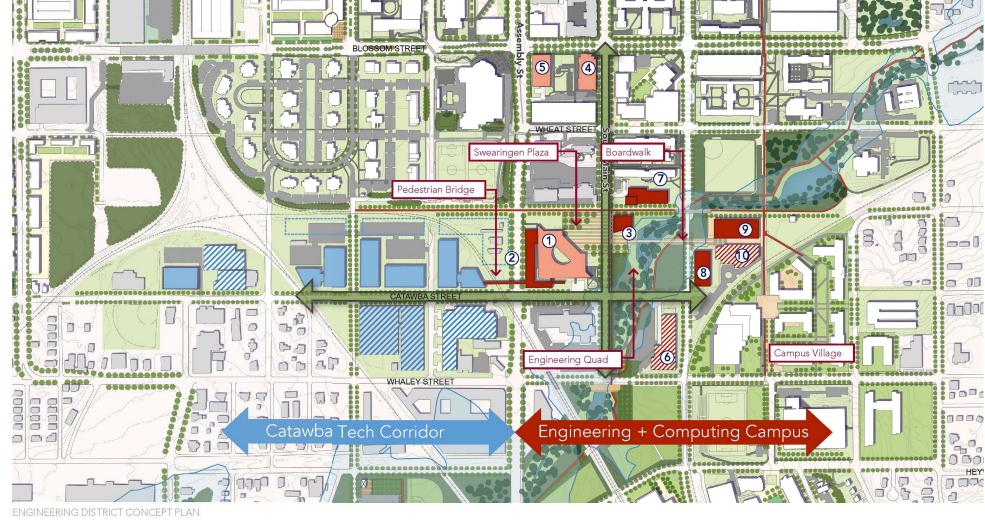

# **MASTER PLAN**

Derek Gruner
University Architect

# **Agenda**

- 1. Campus Building Data
- 2. Capital Project Planning Process
- 3. Capital Project Approval Process
- 4. Five Year Plan and CPIP
- 5. Columbia Campus 2018
  Master Plan Summary
  Update
- 6. Significant Campus
  Projects in Planning, Design
  and Construction

# Columbia Campus 2019 Building Data

### **Total Columbia Campus Building Summary**

- 211 Buildings owned
- 22 Buildings leased
- 12.87 Million GSF (Approx.)
- 6.72 Million GSF Education and General Space
- **Academic**
- **Residential**
- Union/Wellness/Library/Event
- Support and Operations
- Athletic
- Parking Garages