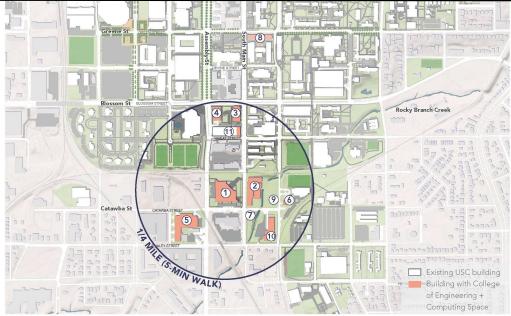

# **MASTER PLAN**

Derek Gruner
University Architect

# **Agenda**

- 1. Campus Building Data
- 2. Capital Project Planning Process
- 3. Capital Project Approval Process
- 4. Five Year Plan and CPIP
- 5. Columbia Campus 2018
  Master Plan Summary
  Update
- 6. Significant Campus
  Projects in Planning, Design
  and Construction

# Columbia Campus 2019 Building Data

### **Total Columbia Campus Building Summary**

- 211 Buildings owned
- 22 Buildings leased
- 12.87 Million GSF (Approx.)
- 6.72 Million GSF Education and General Space
- **Academic**
- **Residential**
- Union/Wellness/Library/Event
- Support and Operations
- Athletic
- Parking Garages