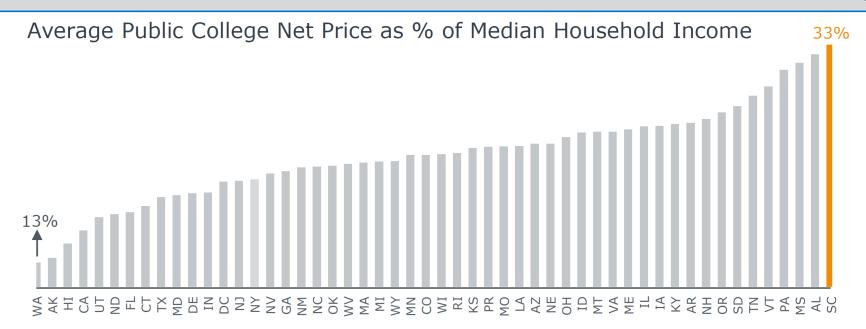

#### Least Affordable Public Education in US

#### Higher Proportion of Low-Income Households

53% of South Carolina's households make less than \$50,000 per year.

Similarly, South Carolina has a smaller proportion of wealthy households making over \$100,000 per year. Median South Carolina Household Income, 2016: \$50k Median US Household Income, 2016: \$57k