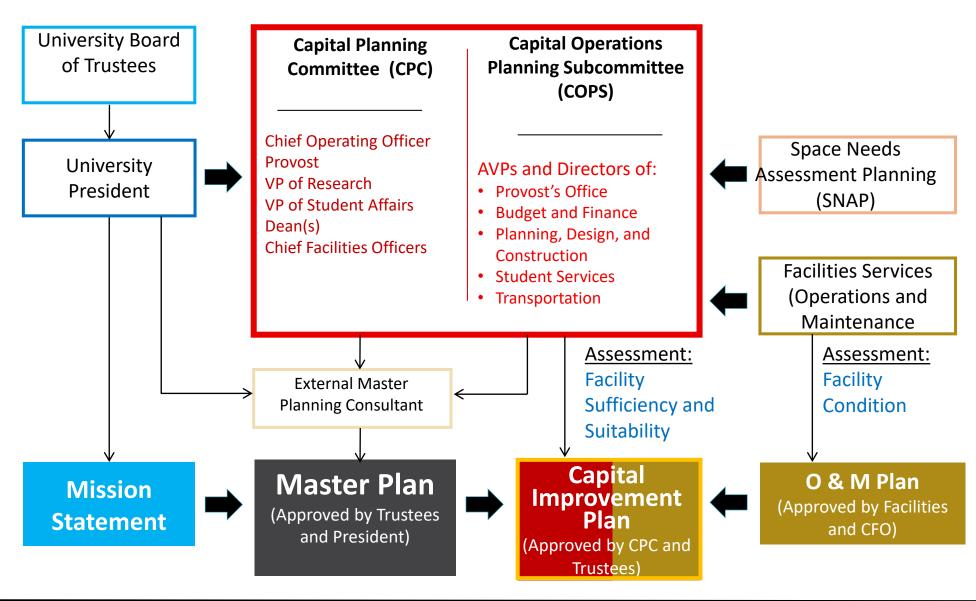

ghout the year, etc.



# THANK YOU

Contact:

Mary Wagner

mary.wagner@sc.edu @UofSCDrMary





# **MASTER PLAN**

Derek Gruner
University Architect



# **Agenda**

- 1. Campus Building Data
- 2. Capital Project Planning Process
- 3. Capital Project Approval Process
- 4. Five Year Plan and CPIP
- 5. Columbia Campus 2018
  Master Plan Summary
  Update
- 6. Significant Campus
  Projects in Planning, Design
  and Construction



# Columbia Campus 2019 Building Data



### **Total Columbia Campus Building Summary**

- 211 Buildings owned
- 22 Buildings leased
- 12.87 Million GSF (Approx.)
- 6.72 Million GSF Education and General Space
- **Academic**
- **Residential**
- Union/Wellness/Library/Event
- Support and Operations
- Athletic
- Parking Garages

# **Capital Project Planning Process**



# **Capital Project Approval Process**



Duration is typically 3-6 months from conception to approval to begin design.

(BOT Buildings and Grounds Committee approval and BOT Full Board approvals)

Duration is typically 12-18 months from conception to Phase II approval when design development and construction is fully approved to proceed

(Separate Phase 1 and Phase 2 BOT **Buildings and Grounds Committee** approvals and BOT Full Board approvals; and Separate Phase 1 and Phase 2 CHE approvals, JBRC approvals and SFAA approvals)

# **Five Year Capital Improvement Plan and CPIP**

| and the second s |       | Ar CO. Glad Charles and Transport | provement Plan