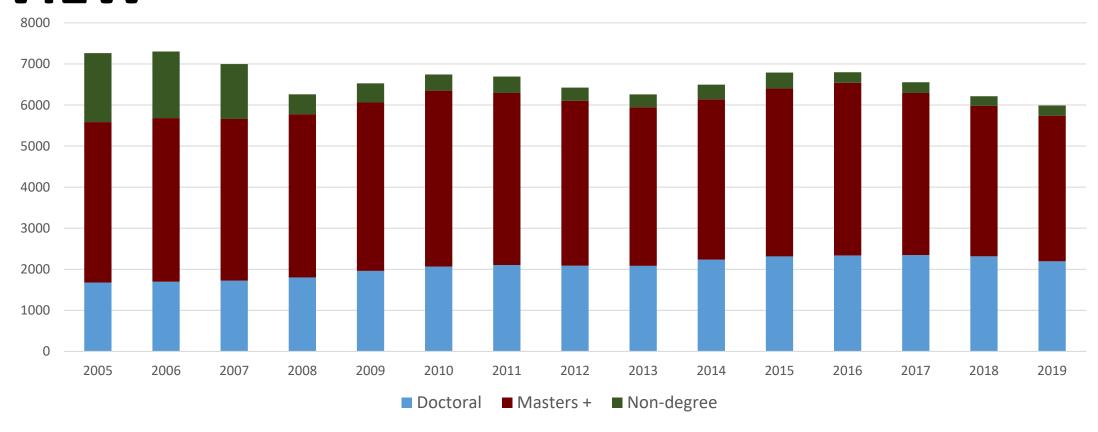

nal               | 1,875 (5.3%)       |  |  |  |  |
| Palmetto College           | 5,117              |  |  |  |  |
| Comprehensive Universities | 12,152             |  |  |  |  |











### UNIVERSITY OF SOUTH CAROLINA - AT A GLANCE

- Graduate Degree Programs at USC Columbia
  - 135 master's/specialist degrees
  - 64 doctoral degrees
  - 38 certificate programs
  - 46 programs with 100% online delivery though USC Columbia
- Graduate Degree Programs at the system comprehensive universities
  - 10 master's degrees
- Program Rankings
  - #1 International MBA (USN&WR 2019)
  - #6 Online Nursing Program (USN&WR 2019)
  - #1 Sport Science Schools & Departments in the U.S. (Shanghai Rankings 2018)





### GRADUATE ENROLLMENT AT USC COLUMBIA





### GRADUATE ENROLLMENT – THE LONGER VIEW





### USC GRADUATE ENROLLMENT BY COLLEGE







### USC GRADUATE ENROLLMENT DEMOGRAPHICS

- 59% South Carolina residents
  - Most popular states beyond SC: Virginia, North Carolina, Georgia, Florida
- 84% U.S. citizens or permanent residents
  - Most popular countries beyond U.S.: China, India, Republic of Korea, Bangladesh, Taiwan
- 19% underrepresented minorities



## USC DOCTORAL DEGREES CONFERRED





### GRADUATION AND JOB PLACEMENT

- 445 doctoral, 1,736 master's and 282 certificate and specialist degrees (2018-2019)
- Master's level graduation rate 84% lower for MA and MS with thesis requirement; higher for professional programs
- Average time to degree for PhD graduates is
   5.2 years
- Anecdotally, many of our programs report high rates of job placement but we do not have cons