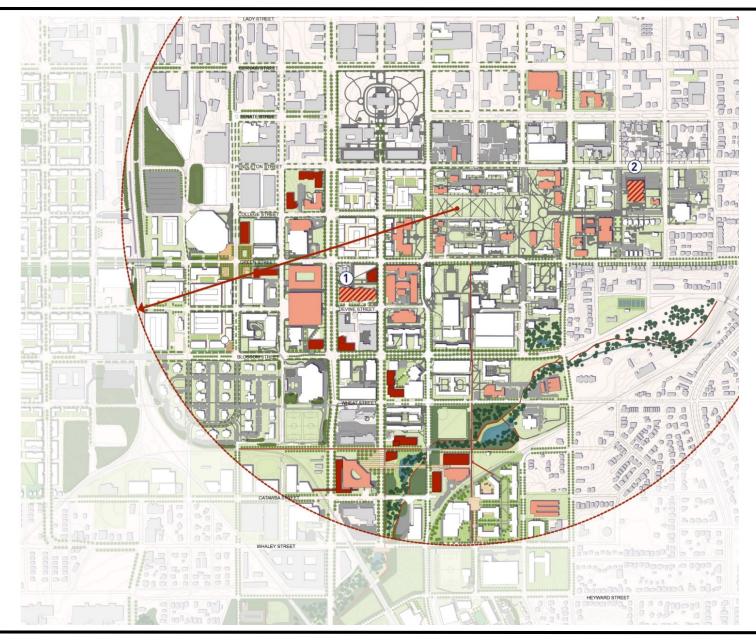

# **MASTER PLAN**

Derek Gruner
University Architect

# **Agenda**

- 1. Campus Building Data
- 2. Capital Project Planning Process
- 3. Capital Project Approval Process
- 4. Five Year Plan and CPIP
- 5. Columbia Campus 2018
  Master Plan Summary
  Update
- 6. Significant Campus
  Projects in Planning, Design
  and Construction

# Columbia Campus 2019 Building Data

### **Total Columbia Campus Building Summary**

- 211 Buildings owned
- 22 Buildings leased
- 12.87 Million GSF (Approx.)
- 6.72 Million GSF Education and General Space
- **Academic**
- **Residential**
- Union/Wellness/Library/Event
- Support and Operations
- Athletic
- Parking Garages