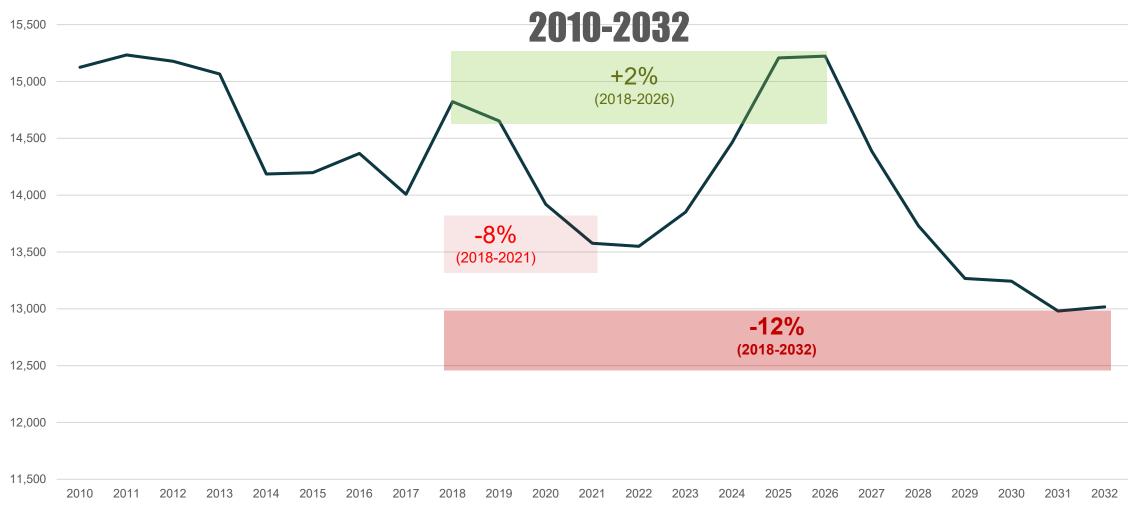

#### **Regional HEIs**

Research universities and liberal arts colleges ranked outside of Top 100 (USNWR rankings)

2017 to 2029

Percent change in demand

Total change in demand

| Timespan     | % Change in<br>Demand |
|--------------|-----------------------|
| 2019 to 2023 | 0%                    |
| 2024 to 2026 | 2%                    |
| 2027 to 2029 | -12%                  |

 Most subject to demographic volatility as core student population is least likely to travel and most skeptical of college value proposition.

#### The South Carolina Picture

Forecasted Number of College-Aged and College-Going Students in South Carolina (Thousands), by Year of High School Graduation

-8% Decline in four-year college-going students between 2017 and 2029