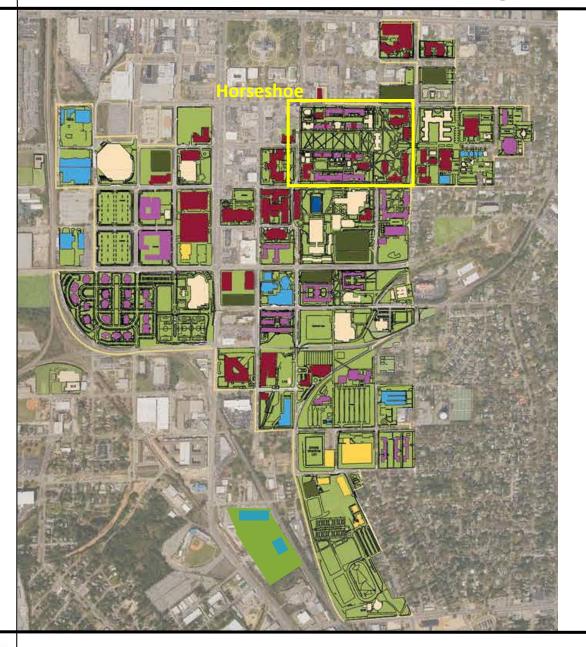

# Columbia Campus 2019 Building Data

### **Total Columbia Campus Building Summary**

- 211 Buildings owned
- 22 Buildings leased
- 12.87 Million GSF (Approx.)
- 6.72 Million GSF Education and General Space
- **Academic**
- **Residential**
- Union/Wellness/Library/Event
- Support and Operations
- Athletic
- Parking Garages