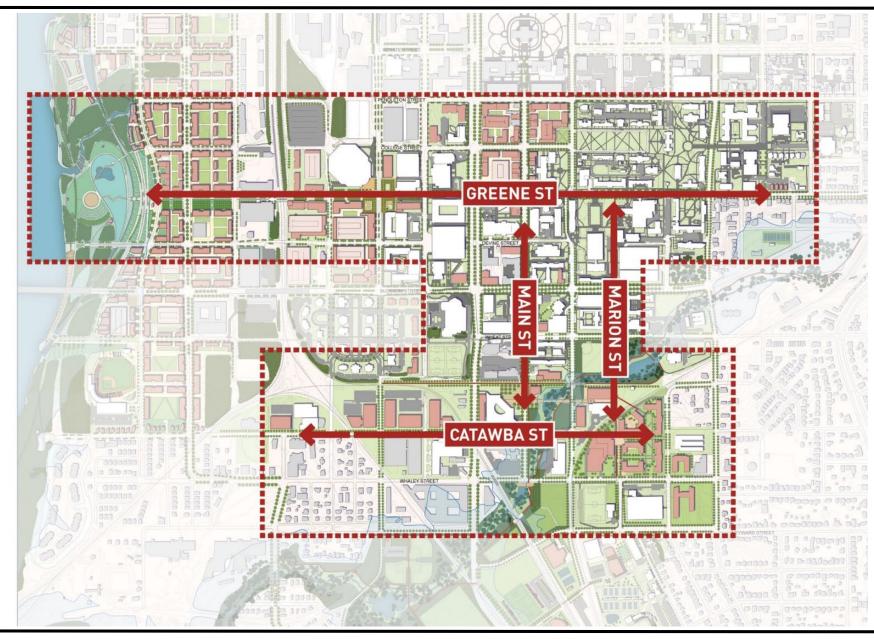

# **MASTER PLAN**

Derek Gruner
University Architect

# **Agenda**

- 1. Campus Building Data
- 2. Capital Project Planning Process
- 3. Capital Project Approval Process
- 4. Five Year Plan and CPIP
- 5. Columbia Campus 2018
  Master Plan Summary
  Update
- 6. Significant Campus
  Projects in Planning, Design
  and Construction

# Columbia Campus 2019 Building Data

### **Total Columbia Campus Building Summary**

- 211 Buildings owned
- 22 Buildings leased
- 12.87 Million GSF (Approx.)
- 6.72 Million GSF Education and General Space
- **Academic**
- **Residential**
- Union/Wellness/Library/Event
- Support and Operations
- Athletic
- Parking Garages