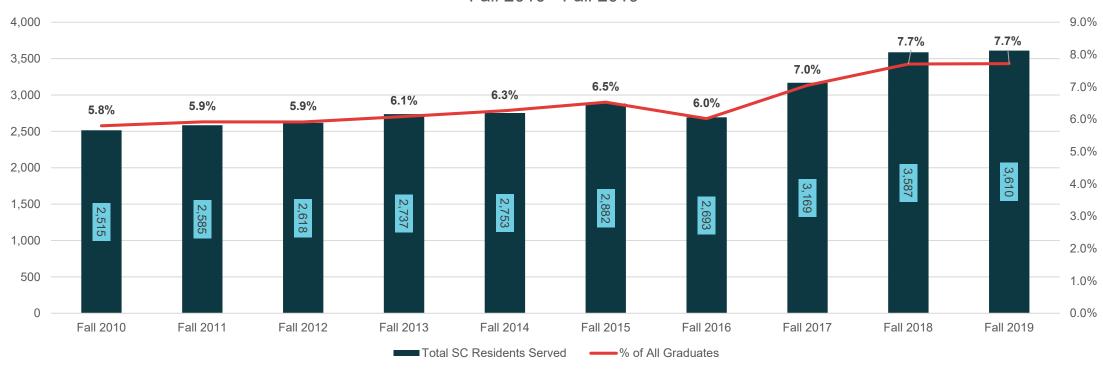

### SERVING MORE SC STUDENTS THAN EVER BEFORE

South Carolina High School Graduates Served on Columbia Campus Fall 2010 - Fall 2019