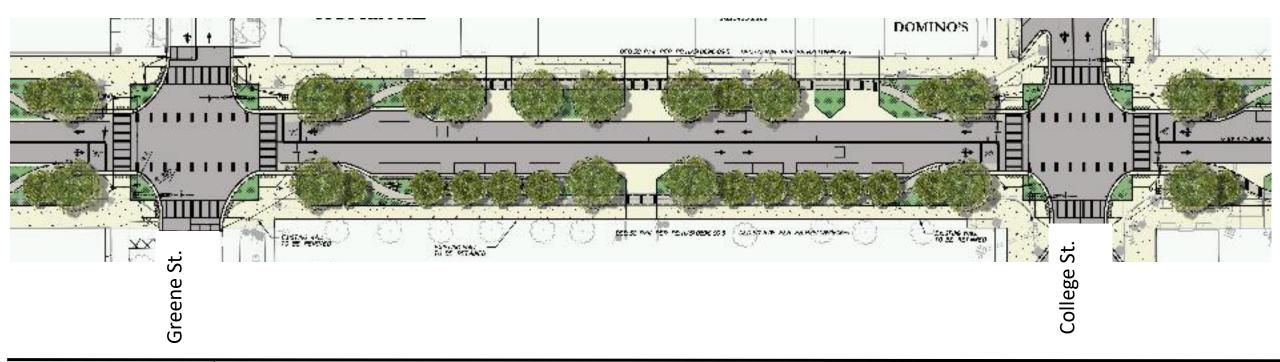

# **MASTER PLAN**

Derek Gruner
University Architect

# **Agenda**

- 1. Campus Building Data
- 2. Capital Project Planning Process
- 3. Capital Project Approval Process
- 4. Five Year Plan and CPIP
- 5. Columbia Campus 2018
  Master Plan Summary
  Update
- 6. Significant Campus
  Projects in Planning, Design
  and Construction

# Columbia Campus 2019 Building Data

### **Total Columbia Campus Building Summary**

- 211 Buildings owned
- 22 Buildings leased
- 12.87 Million GSF (Approx.)
- 6.72 Million GSF Education and General Space
- **Academic**
- **Residential**
- Union/Wellness/Library/Event
- Support and Operations
- Athletic
- Parking Garages