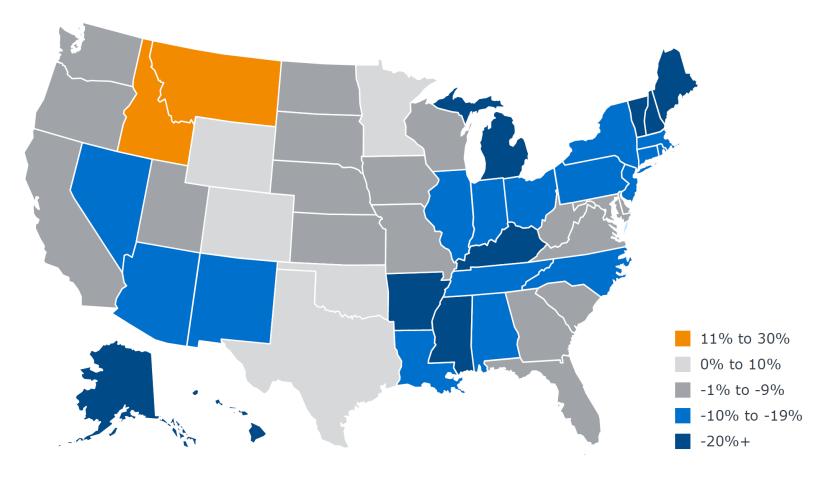

#### Falling Birthrates From 2007 to Present Projected to Hit HEIs Across the US

Projected Percent Change in the Population of 18-Year-Olds, 2017-2029