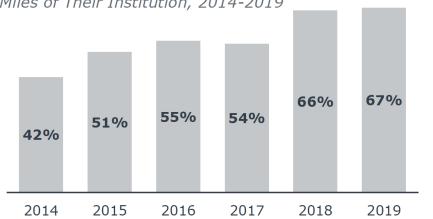

#### **Proportion of Local Online Students Increasing**

Percentage of Online Students Enrolled Within 50 or Fewer Miles of Their Institution, 2014-2019