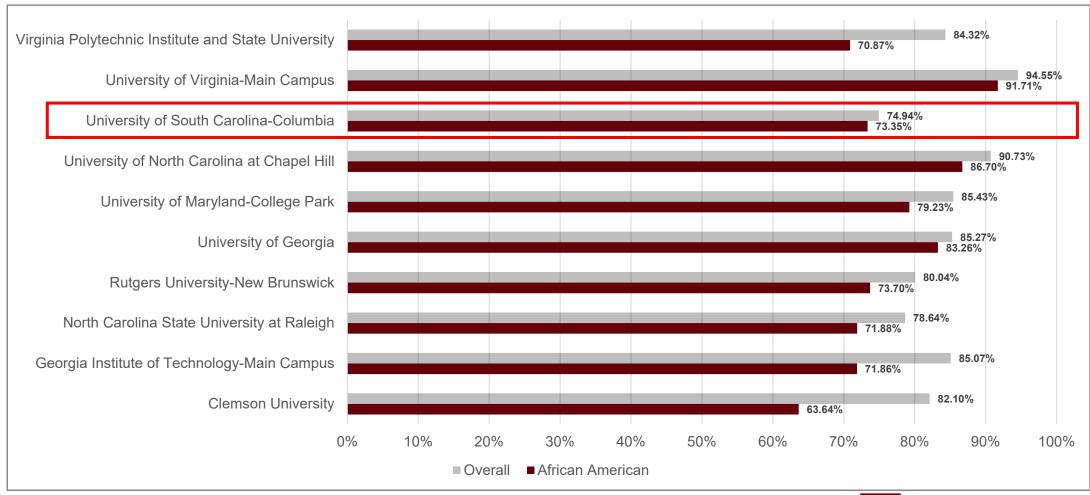

# PEER INSTITUTION SIX-YEAR GRADUATION RATES

# PEER INSTITUTION GAP ANALYSIS

#### **SIX-YEAR GRADUATION RATES**