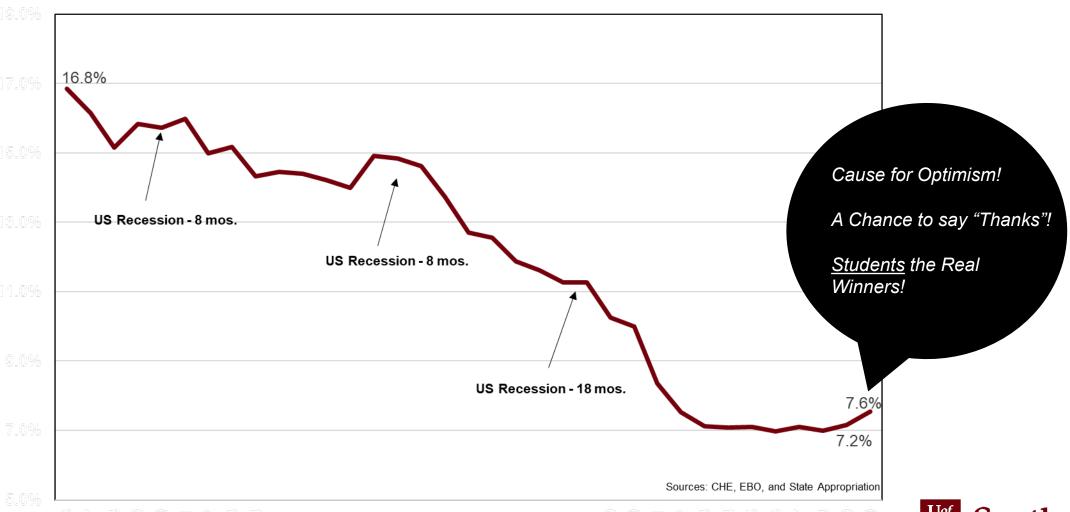

R ED FUNDING" INSIDE HIGHER ED – 1/6/20



SC's funding for higher education increased 10.8% in FY20, 3<sup>rd</sup> highest in US.

"I think this is probably predictable given the state of the economy right now," Palmer continued. "In order for states to increase funding for higher education, two things need to happen. First, the states have to have the fiscal capacity to increase funding. I then of course, second, there has to be a political will to increase funding. I think that after several years of tuition increases, there is growing political pressure for states to perhaps increase funding and to counter the trend toward increased tuition."



#### State General Fund Operating Appropriations to Public Colleges as a Share of Total State General Fund Appropriations to All Government





## Cause and Effect?

#### 2018 Comparison of In-State Tuition and State Support

| STATE          | TUITION  |
|----------------|----------|
| South Carolina | \$11,610 |
| North Carolina | \$6,897  |
| Georgia        | \$5,939  |

| STATE          | STATE FUNDING |
|----------------|---------------|
| North Carolina | \$10,595      |
| Georgia        | \$6,832       |
| South Carolina | \$3,542       |

| STATE          | TOTAL    |
|----------------|----------|
| North Carolina | \$17,492 |
| South Carolina | \$15,152 |
| Georgia        | \$12,771 |

Of the 16 states that comprise the "Southeast Region" of the United States, South Carolina has the <u>2<sup>nd</sup> highest</u> median tuition at public 4-year colleges (behind only Virginia) and the <u>lowest per student (FTE) state f