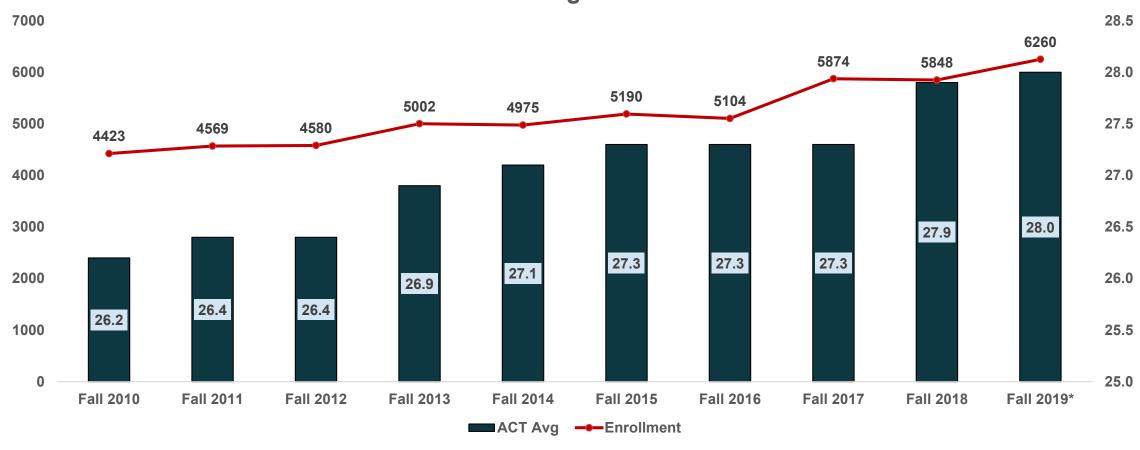

#### TEN-YEAR TREND SAT AVERAGE AND FRESHMAN CLASS SIZE

#### **CLASS SIZE AND ACT TRENDING UPWARD**

Ten Year Trend - ACT Average and Freshman Class Size