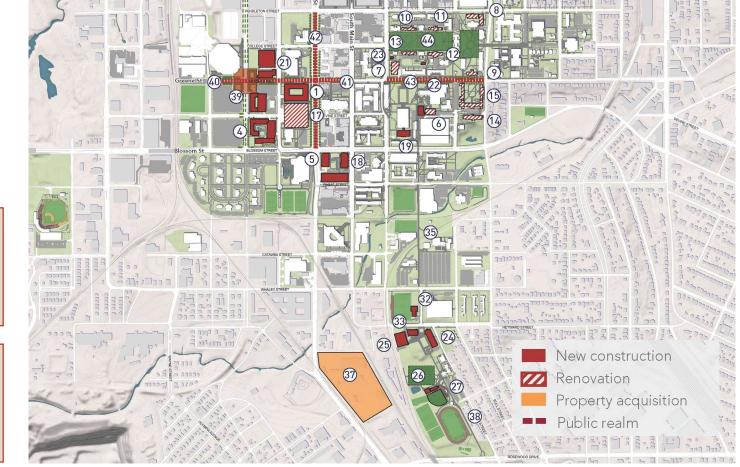

ce.

#### PUBLIC REALM

The university and the county have made several public realm investments along Greene and Assembly Streets, as well as landscape renovations to the historic core campus, including the horseshoe and Gibbs Green.

#### PLANNING STAGE PROJECTS

The university has several significant projects currently in the planning stage. These aim to address immediate academic and student life needs as well as longer-term strategic partnerships and economic development opportunities.

#### 930,000 SQ FT



of new academic, research, and student life construction

#### 675,000 SQ FT



of comprehensively renovated buildings addressing maintenance and functionality

#### 940,000 SQ FT



of new parking construction

16+ ACRES



of new athletic facility construction



of property





SUMMARY OF THE UNIVERSITY'S IMPLEMENTATION ACHIEVEMENTS SINCE THE 2010 MASTER PLAN

400,000+ SQ FT

#### **Planning Priorities**

At the outset of the planning process, university leadership identified 10 overarching institutional priorities. These priorities reach all corners of the university and address academic and research excellence, the student experience, the character and quality of the physical campus, and strategic partnerships.

The university's planning priorities complement the detailed goals defined in the 2010 plan. The 2010 goals derived from the university's mission statement, strategic plan, and framework for sustainability that addressed the environmental, economic, and social factors of campus planning, design, management, and community engagement.

With these instit