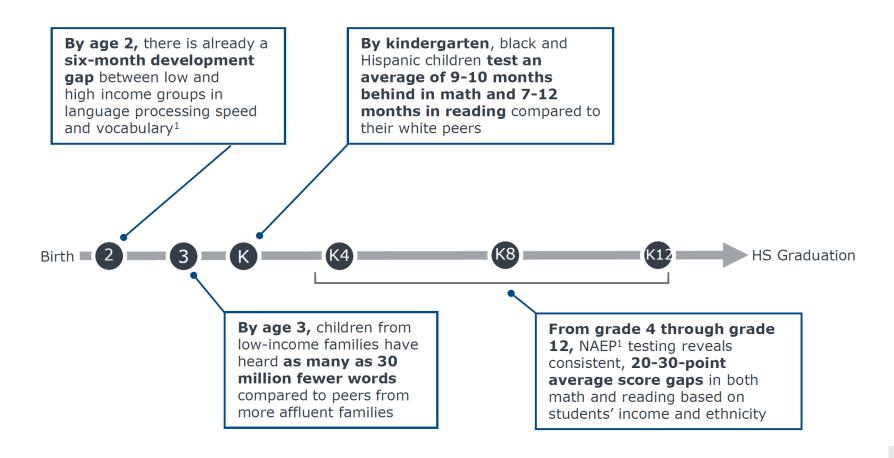

## Not Our Fault, But Still Our Problem

Societal Inequities Begin Far Upstream of Higher Ed...

Sources: Hart, B., & Risley, T. R. (1995). Meaningful differences in the everyday experience of young American children. Paul H. Brookes Publishing; Fernald, Anne, Virginia A. Marchman, and Adriana Weisleder. "SES differences in language processing skill and vocabulary are evident at 18 months." Developmental science 16.2 (2013): 234-248; National Center for Education Statistics reports (various); see 'Condition of Education' reports, data from 1989-2017 available at: <a href="https://nces.ed.gov/programs/coe/">https://nces.ed.gov/programs/coe/</a>; EAB interviews and analysis.