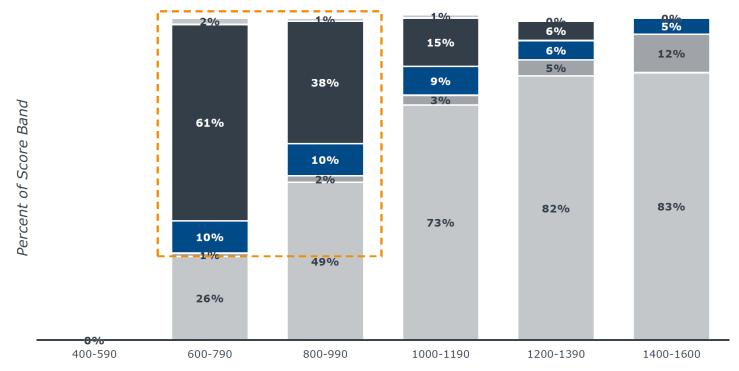

#### **Underrepresented Students Clustered at Bottom of Distribution**

College Board Data, Entering Class of 2017

### Few and Far Between: United States

Entering Class of 2017 Reveals a Small Addressable Market