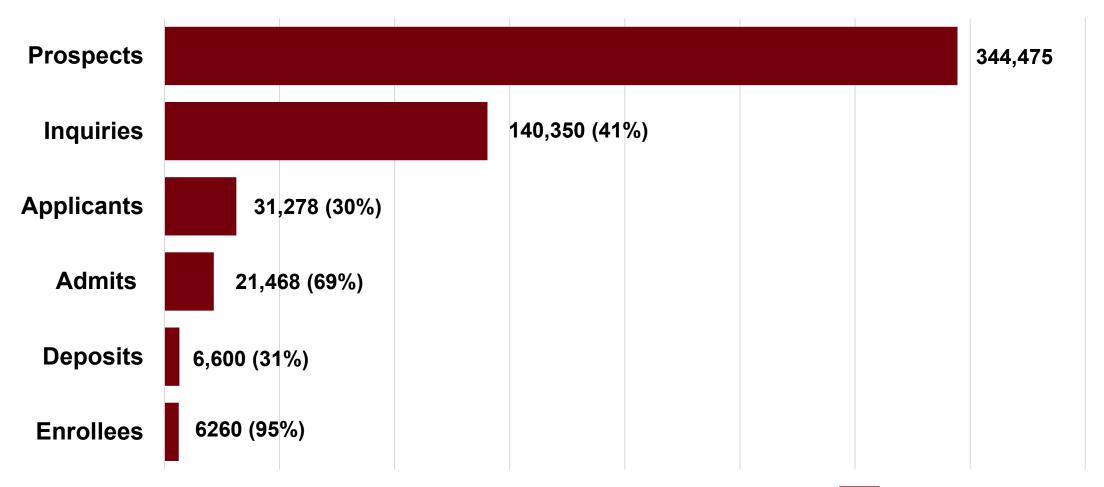

tudy plan
- Campus collaborations: professional development, OIRAA, Human Resources, Student Affairs
- Scholarly initiatives: programming, funding



### WHAT CAN YOU DO?

- Advocate for graduate education and for individual graduate students
- Recruitment: include promising undergraduates in your work;
   promoted accelerated study plan; request recruitment vouchers
- Advocate for adequate funding for graduate students (internal and external)
- Professional development to be a more effective advisor/mentor
   no anti-mentors allowed!
- Serve on Graduate Council or related committees



### ENROLLMENT UPDATE

Dr. Mary Wagner
Assistant VP for Enrollment Management
Executive Director of Admissions



### FALL 2019 NEARLY 8,700 NEW UNDERGRADUATE STUDENTS





### FALL 2019 ENROLLMENT FUNNEL





### **2019 INCOMING CLASS PROFILE\***

|          | All<br>Freshmen | Capstone<br>Scholars | Honors<br>College | Gateway | Palmetto<br>Pathway |
|----------|-----------------|----------------------|-------------------|---------|---------------------|
| Number   | 6260            | 1501                 | 594               | 313     | 54                  |
| Avg. SAT | 1273            | 1370                 | 1473              | 1003    | 1005                |
| Avg. ACT | 28              | 30.8                 | 33                | 18      | 18.5                |
| GPA      | 4.1             | 4.4                  | 4.8               | 3.2     | 3.2                 |



### USC COLUMBIA ENROLLMENT SUMMARY 2009-2019 SUMMER/FALL FRESHMEN

|                                | 2009   | 2019