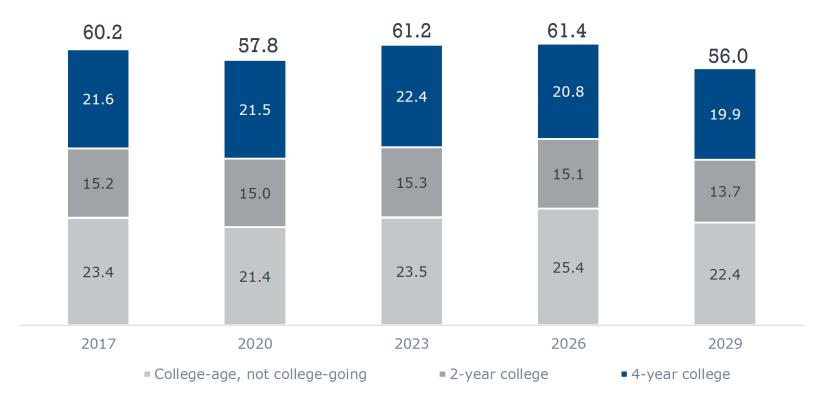

#### The South Carolina Picture

Forecasted Number of College-Aged and College-Going Students in South Carolina (Thousands), by Year of High School Graduation

-8% Decline in four-year college-going students between 2017 and 2029