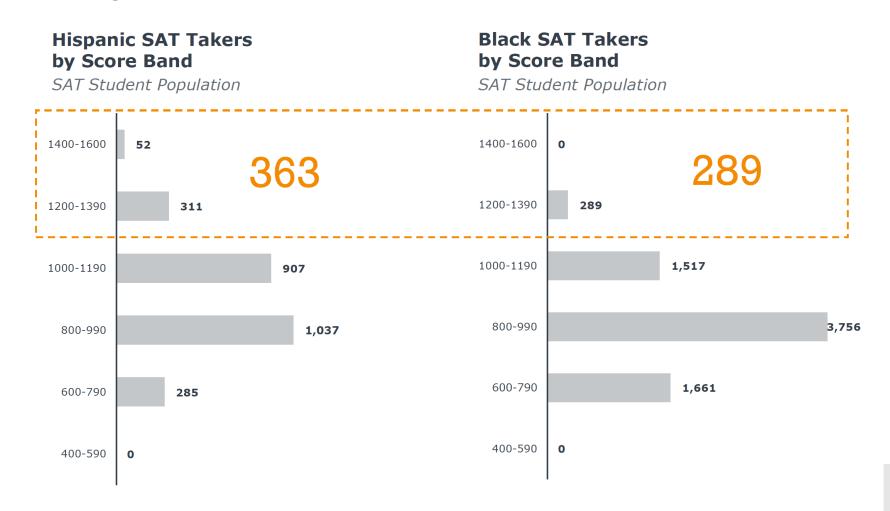

### Few and Far Between: United States

Entering Class of 2017 Reveals a Small Addressable Market

### Few and Far Between: South Carolina

Entering Class of 2019 Reveals a Small Addressable Market