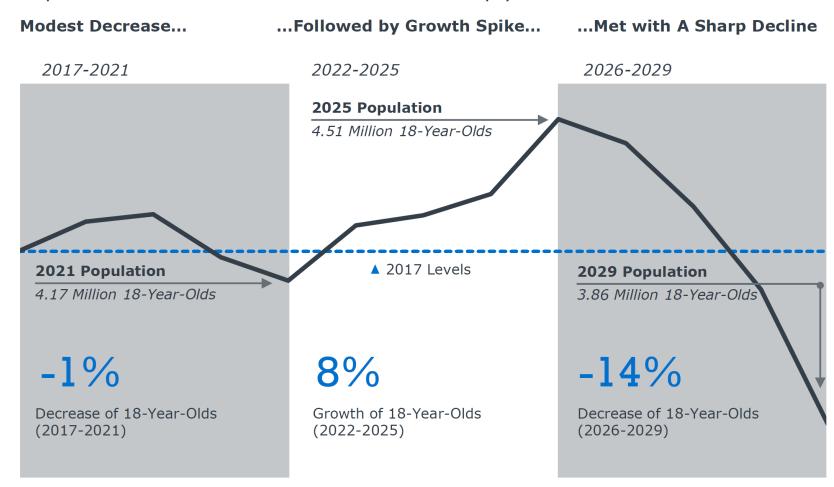

## Looming Birth Dearth

Population of 18-Year-Olds to Contract Sharply After 2025

#### Falling Birthrates From 2007 to Present Projected to Hit HEIs Across the US

Projected Percent Change in the Population of 18-Year-Olds, 2017-2029