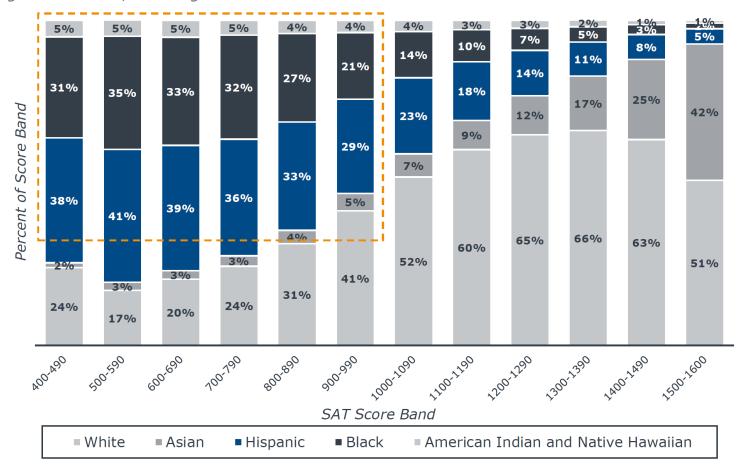

#### **Underrepresented Students Clustered at Bottom of Distribution**

College Board Data for South Carolina, Entering Class of 2019

#### SAT Score Band

### Few and Far Between: South Carolina

Entering Class of 2019 Reveals a Small Addressable Market