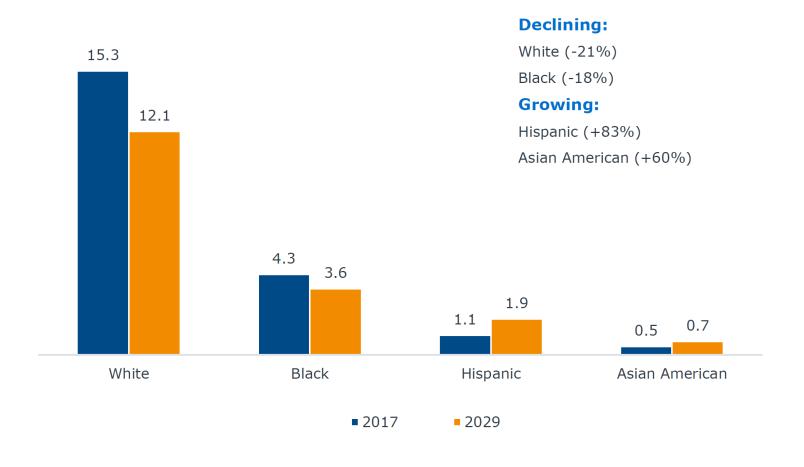

## South Carolina's Shift in Race/Ethnicity

Projected Number of Four-Year College-Going Students in South Carolina (Thousands), by Race/Ethnicity