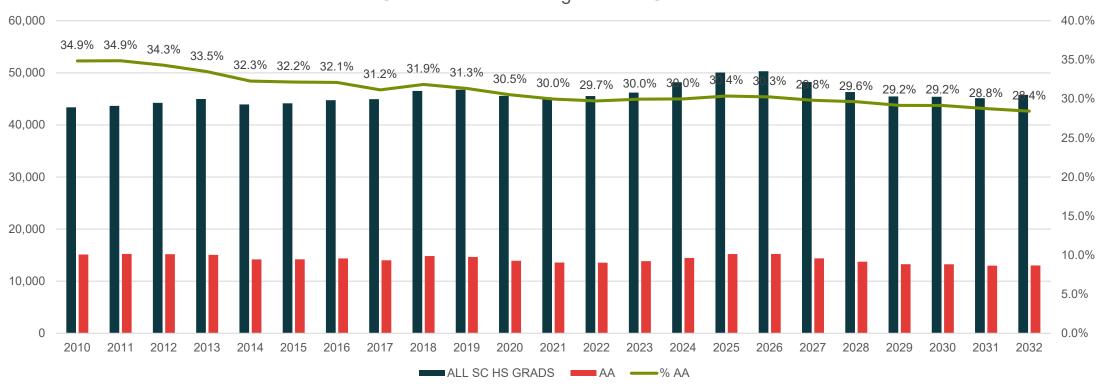

# **SC** African American HS Graduate Projections

# FEWER AFRICAN AMERICANS PROJECTED IN SC HIGH SCHOOL GRADUATION PIPELINE

SC African American High School Graduates

Source: WICHE